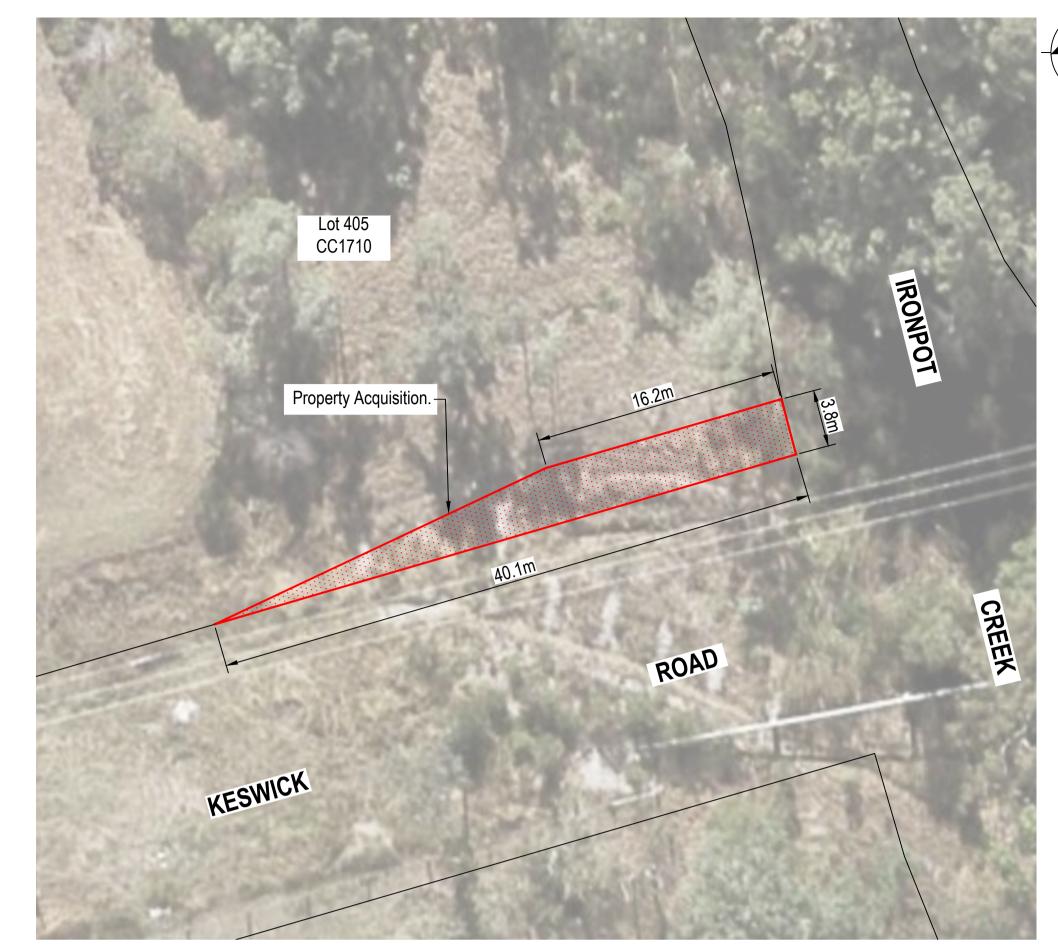

**DETAIL PLAN** Scale B

PROPERTY DETAILS

LOCATION : No.112-136 Keswick Road, Karrabin PROPERTY OWNER

: Mr. L M Sycz

PO Box 5352, Brassall QLD 4305

PROPERTY DESCRIPTION : Lot 405 on CC1710

EXISTING AREA ACQUISITION AREA : 102108 m² : 106 m² : 102002 m² BALANCE AREA

## NOTES:

Project

Drawing Title

- All dimensions are approximate only and subject to survey.

  This drawing is to be read in conjunction with the Notes and Legend on Drg. INF01329 / 002.