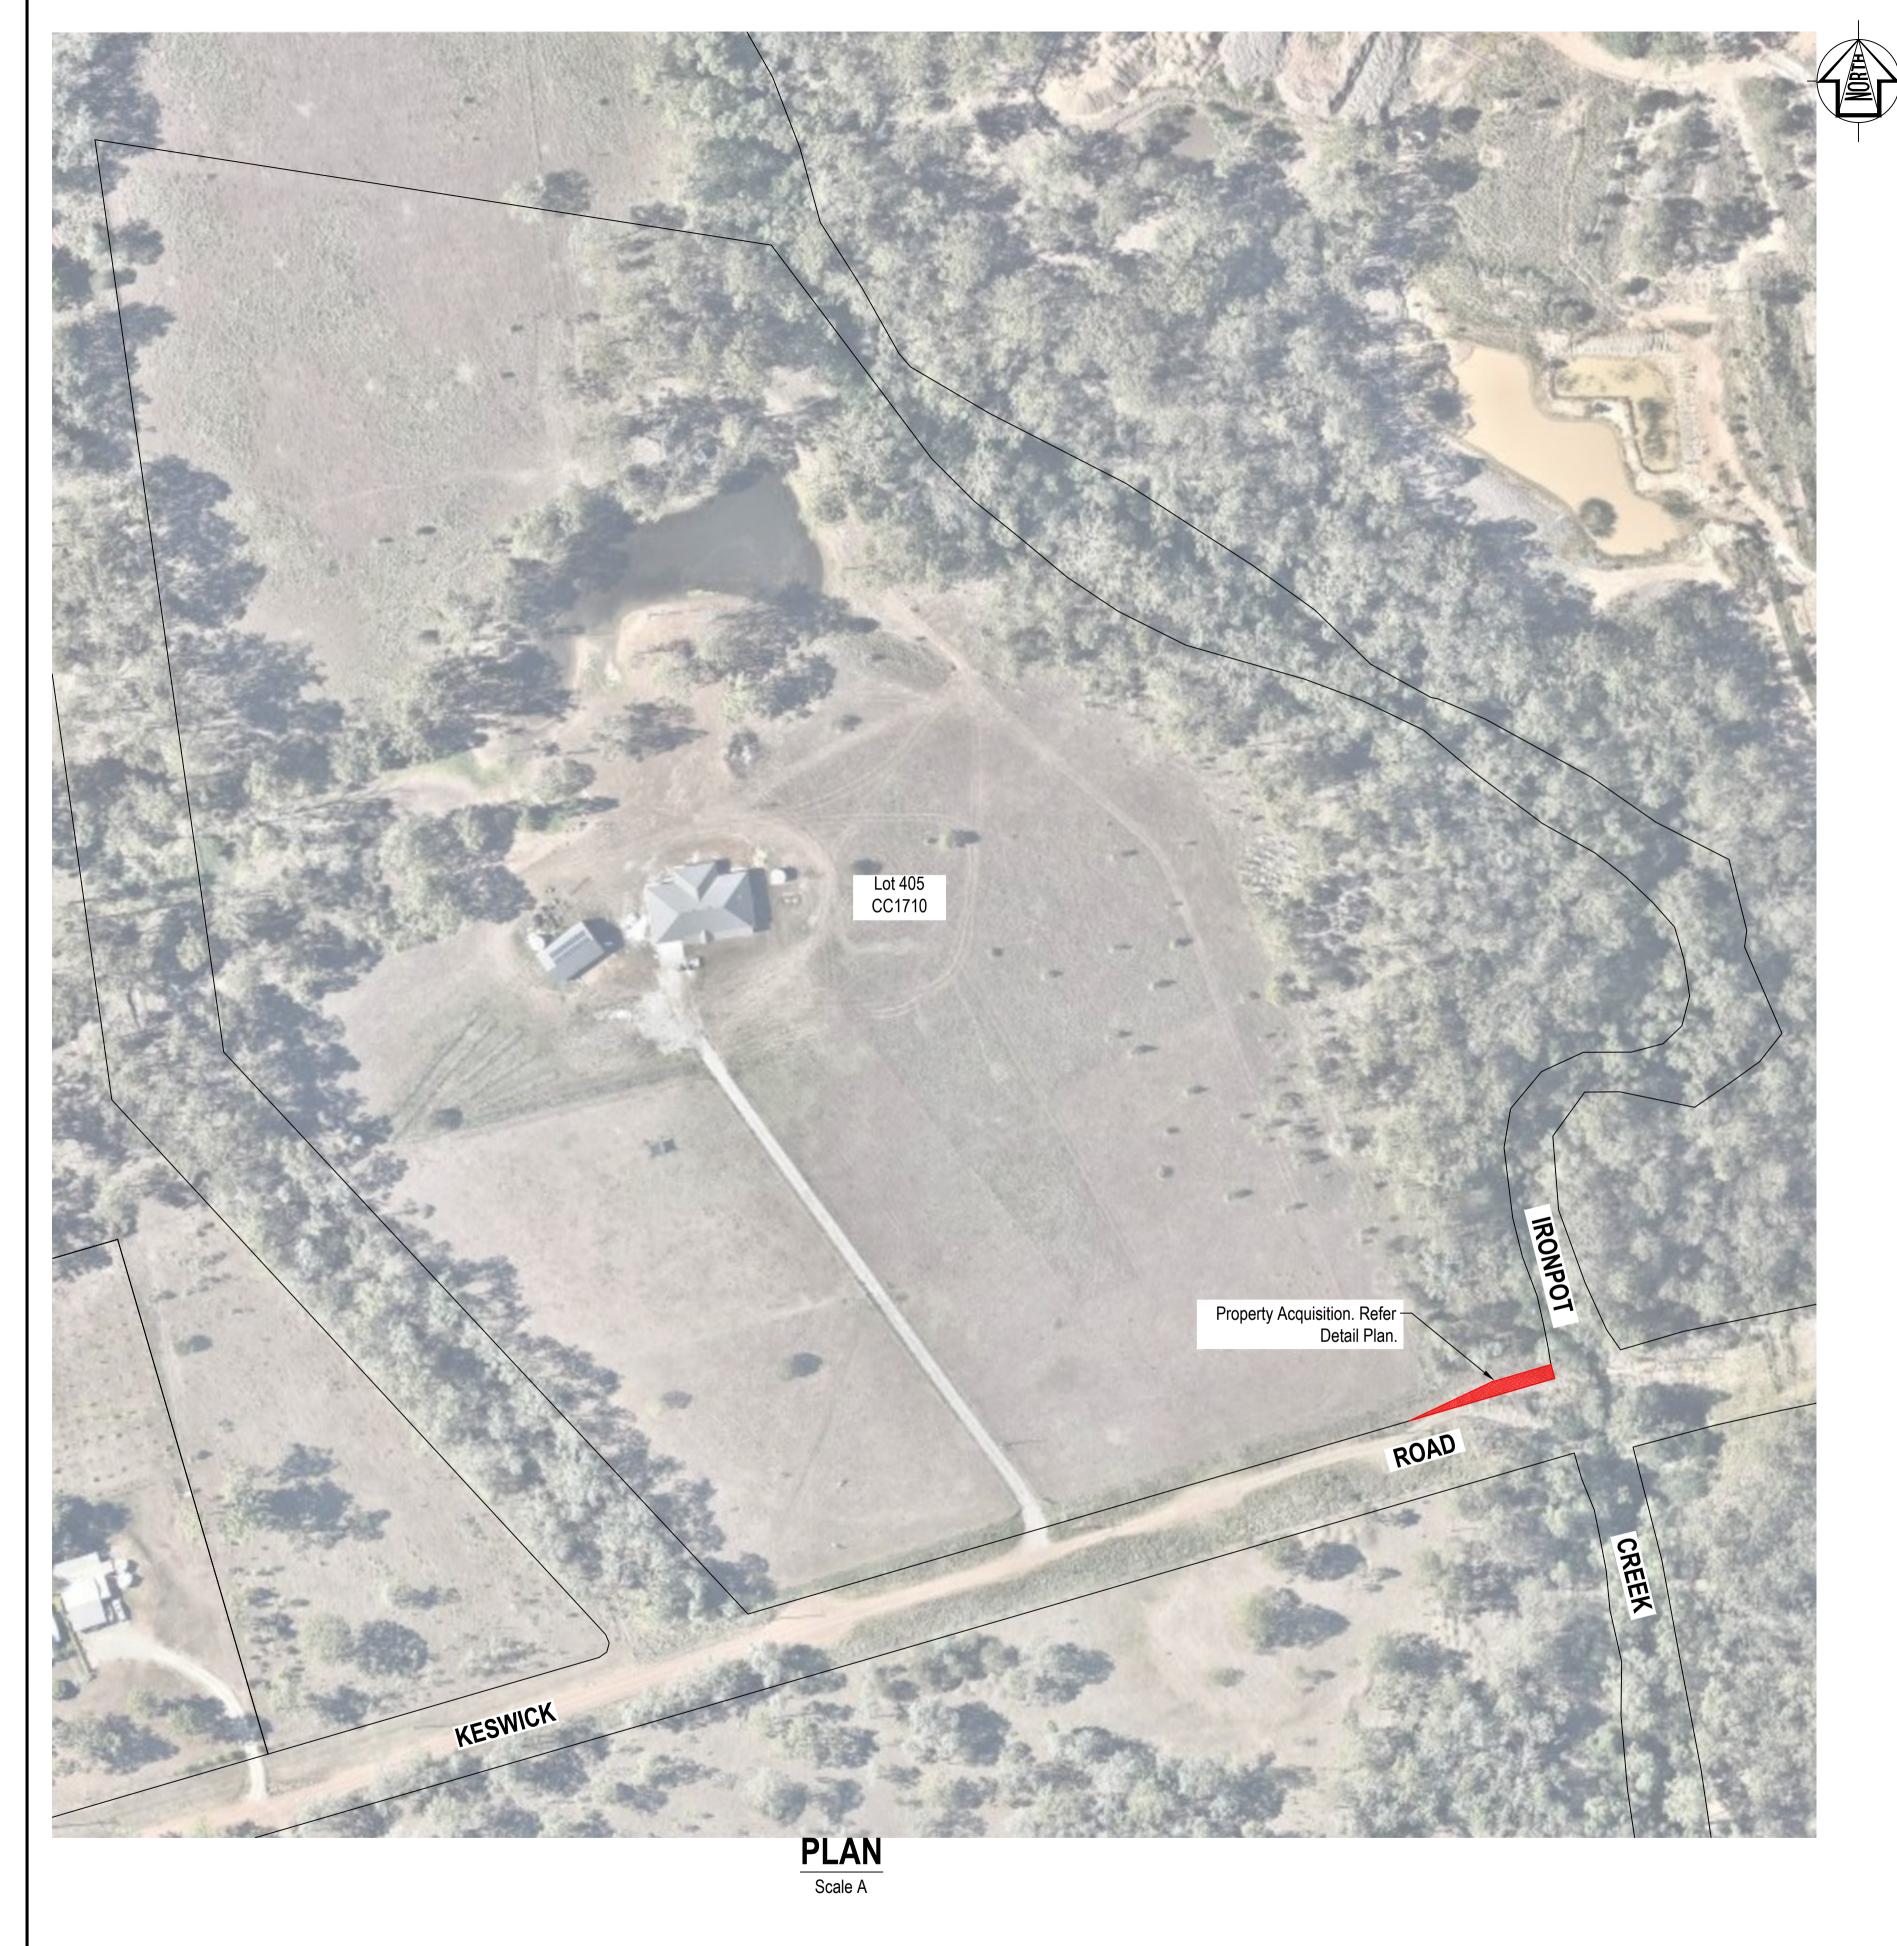

**DETAIL PLAN** Scale B

PROPERTY DETAILS

LOCATION : No.112-136 Keswick Road, Karrabin PROPERTY OWNER

: Mr. L M Sycz

PO Box 5352, Brassall QLD 4305

PROPERTY DESCRIPTION : Lot 405 on CC1710

EXISTING AREA ACQUISITION AREA : 102108 m² : 106 m² : 102002 m² BALANCE AREA

**PROPERTY ACQUISITION PLAN - NO.112-136** 

INF01329 1400 A