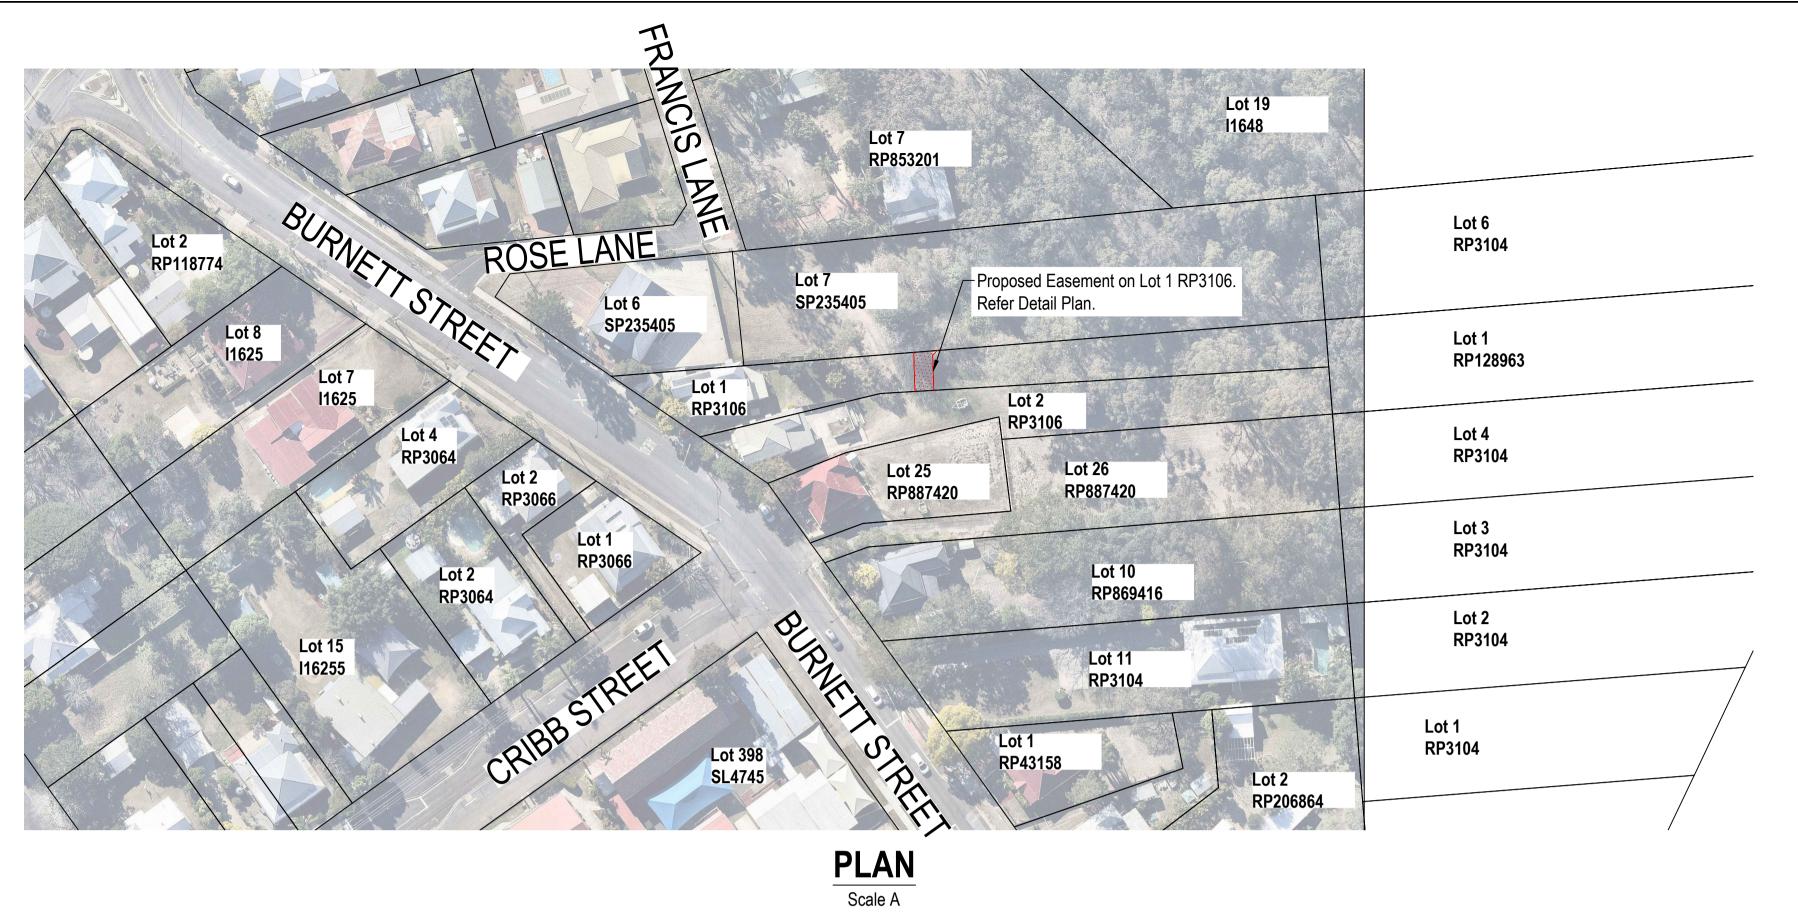

## PROPERTY DETAILS

LOCATION

: No.27 Burnett Street, Sadliers Crossing : Mr GM Idzikowski PROPERTY OWNER

56 George Street

Mackay QLD 4740

PROPERTY DESCRIPTION : Lot 1 on RP3106

**EXISTING AREA** 

: 1422 m<sup>2</sup> : 34 m<sup>2</sup> **EASEMENT AREA** 