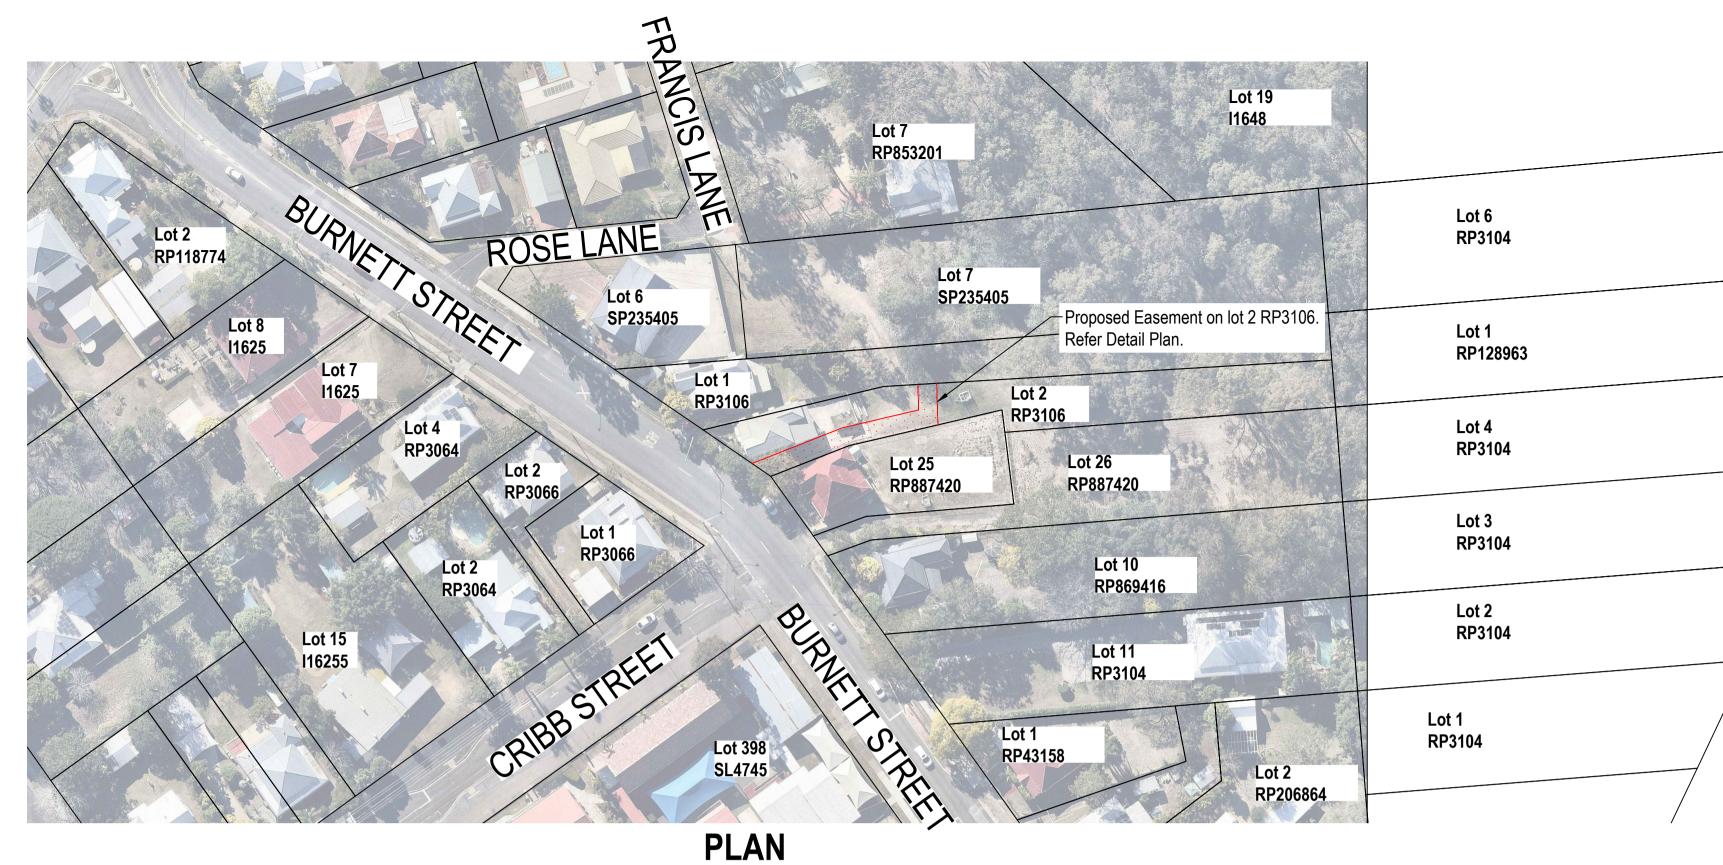

| REVISIONS |                                   |       |      | SURVEY DATA                                             |                |
|-----------|-----------------------------------|-------|------|---------------------------------------------------------|----------------|
| Issue     | Revisions/Descriptions            | Drawn | Date | Horiz. Terrain 2001 Vertical A.H.D.d. Level             | Classification |
| Α         | Original issue - for construction |       |      | Datum Datum Datum Book                                  |                |
|           |                                   |       |      | Size: A1 - Scales before reduction:                     | Certifier Name |
|           |                                   |       |      | 0 5 10 15 20 25 30 35