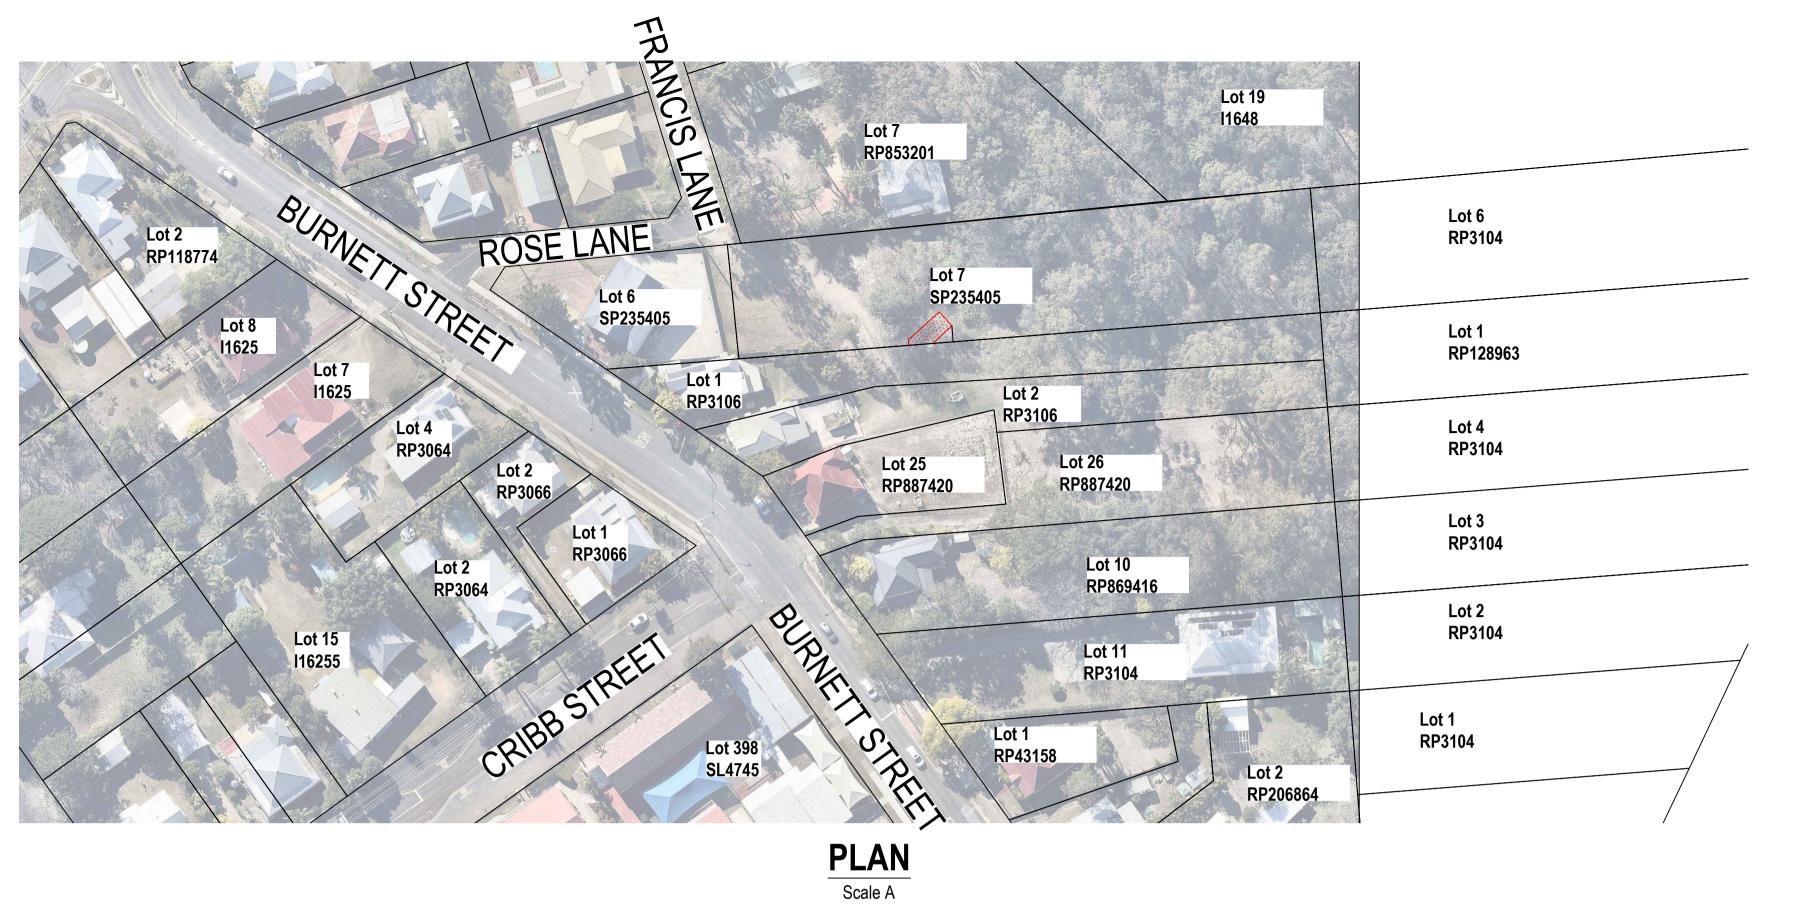

PROPERTY DETAILS

LOCATION PROPERTY OWNER : No. 14 Francis Lane, Sadliers Crossing : Ms SM Oelkers & Mr GR Duffy

17 Kinglake Avenue

Springfield Lakes QLD 4300

PROPERTY DESCRIPTION : Lot 7 on SP235405

**EXISTING AREA** 

: 3137m<sup>2</sup> : 32m<sup>2</sup>

**ACQUISITION AREA** 

Classification

Certifier No.

Signature:

Drawing Status

SURVEY DATA

Size: A1 - Scales before reduction:

Dimensions shown in metres except where shown otherwise

Horiz. Terrain 2001 Vertical A.H.D.d. Level ---- Book

REVISIONS

Revisions/Descriptions

A Original issue - for construction

## **BURNETT STREET, SADLIERS CROSSING**

This drawing is to be read in conjunction with the Notes and Legend on Drg. INF02083 / 002. Date 04/2019 L.Bartholomew Drawn 04/2019 L.Marshall Designed

All dimensions are approximate only and subject to survey.

DRAINAGE UPGRADE

PROPOSED EASEMENT PLAN - 14 FRANCIS LA

NOTES:

| NE | INF         | 02083    | 14        | 102   | A   |
|----|-------------|----------|-----------|-------|-----|
|    | Project No. |          | Sheet No. |       | Rev |
|    | Checked     | S. Davis |           | 04/20 | 19  |