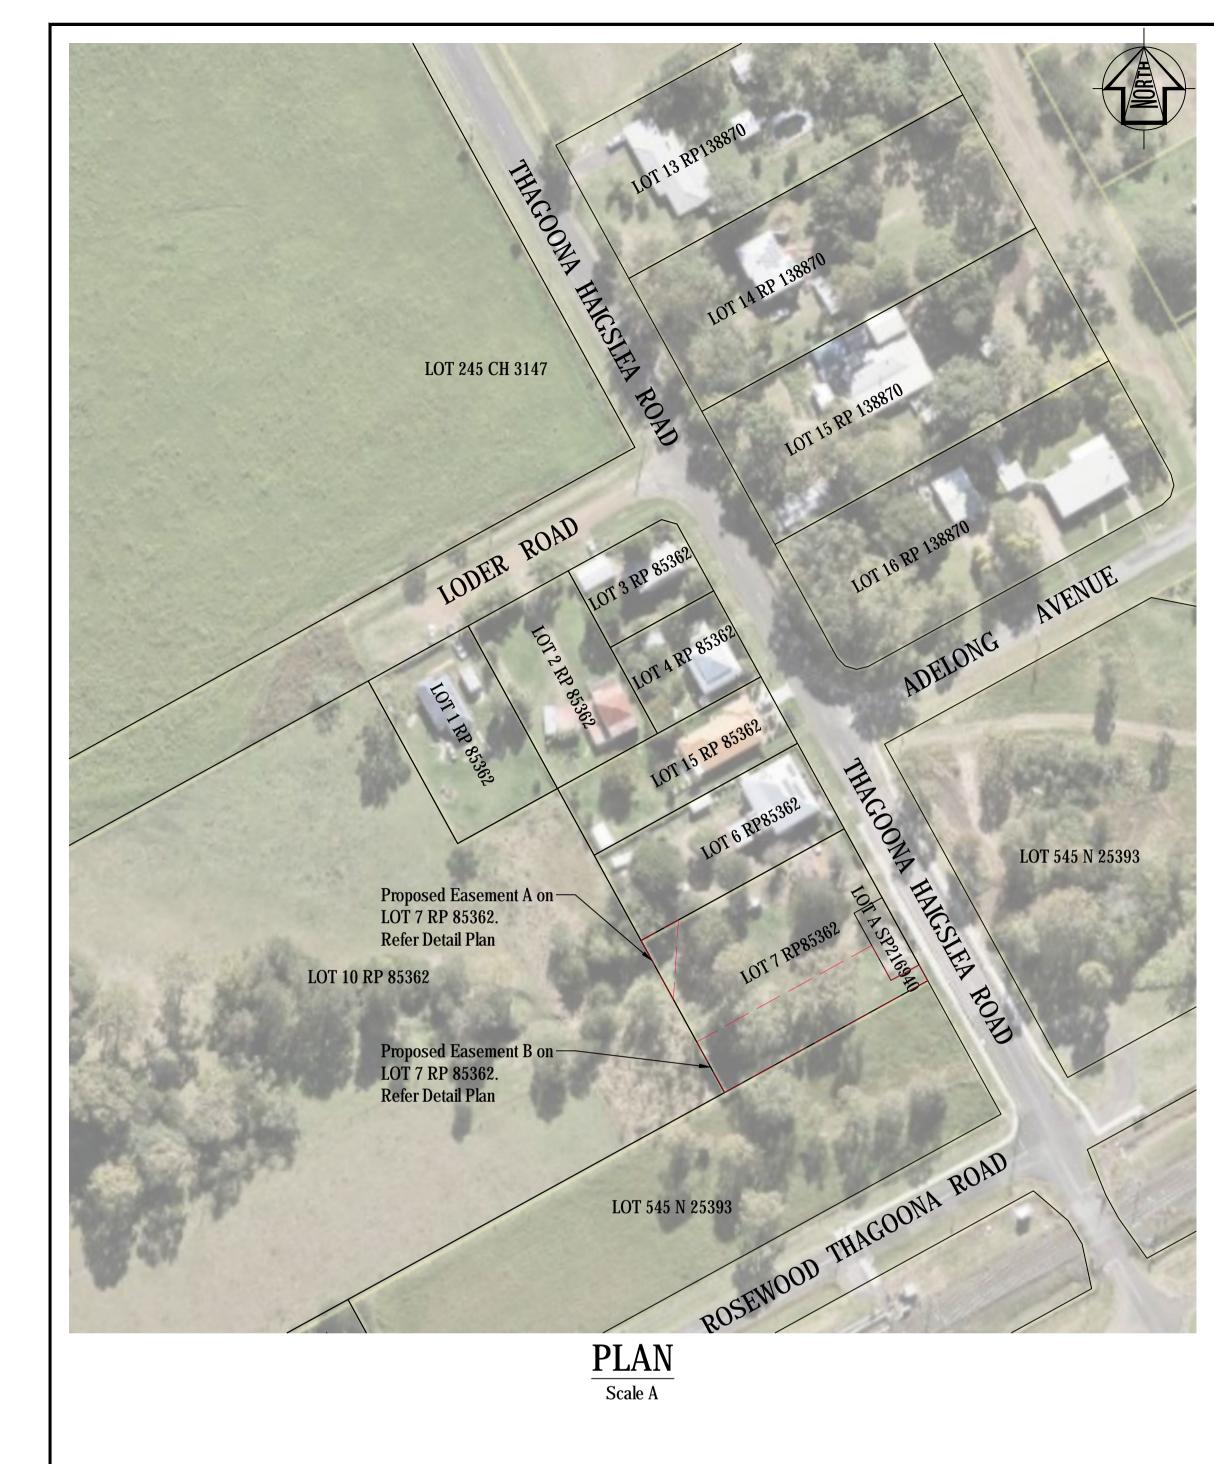

## **PROPERTY DETAILS - EASEMENT A**

| LOCATION<br>PROPERTY OWNER     | : 6-8 Thagoona Haigslea<br>Mr J G King and Mrs Y F<br>Mr J G King |
|--------------------------------|-------------------------------------------------------------------|
| PROPERTY DESCRIPTION           | : Lot 7 RP 85362                                                  |
| EXISTING AREA<br>EASEMENT AREA | : 2,813 m²<br>: 100 m²                                            |

## PROPOSED EASEMENT

| <u>EASEMENT A</u><br>6-8 Thagoona Haigslea Road, Thagoona<br>Mr J G King and Mrs Y F KING and<br>Mr J G King | PROPERTY DET<br>LOCATION<br>PROPERTY OWNER |          | AILS - EASEMENT B<br>: 6-8 Thagoona Haigslea Road, Thagoona<br>Mr J G King and Mrs Y F KING and<br><sup>:</sup> Mr J G King |                    |       |                           |      |
|--------------------------------------------------------------------------------------------------------------|--------------------------------------------|----------|-----------------------------------------------------------------------------------------------------------------------------|--------------------|-------|---------------------------|------|
| Lot 7 RP 85362                                                                                               | PROPERTY DESCRIPT                          | ION      | : Lot 7 RP                                                                                                                  | 85362              |       |                           |      |
| 2,813 m²<br>100 m²                                                                                           | EXISTING AREA<br>EASEMENT AREA             |          | : 2,813 m²<br>: 850 m²                                                                                                      |                    |       |                           |      |
|                                                                                                              |                                            |          | .1)                                                                                                                         | (,                 |       | GENY REF<br>100-05        |      |
| s are approximate only and subject to survey.<br>is to be read in conjunction with the Notes and Legend      |                                            |          | ENY<br>NAGEMENT                                                                                                             | Bris<br>PO<br>Bris |       | 6 2399<br>1een St<br>1000 |      |
|                                                                                                              |                                            |          | Drawn                                                                                                                       | Name<br>N. Nolan   |       | Date<br>JAN               |      |
| LODER ROAD, THAGOONA<br>DRAINAGE DESIGN                                                                      |                                            | Designed | N. Nolan                                                                                                                    |                    |       | JAN 19                    |      |
|                                                                                                              |                                            |          | Checked                                                                                                                     | E. Beck            |       | JAN 19                    |      |
|                                                                                                              |                                            |          | Project No.                                                                                                                 |                    | Sheet | No.                       | Rev. |
| ED EASEMENT PLAN - LOT 7                                                                                     |                                            | INF      | 03114                                                                                                                       | 14                 | 102   | 3                         |      |