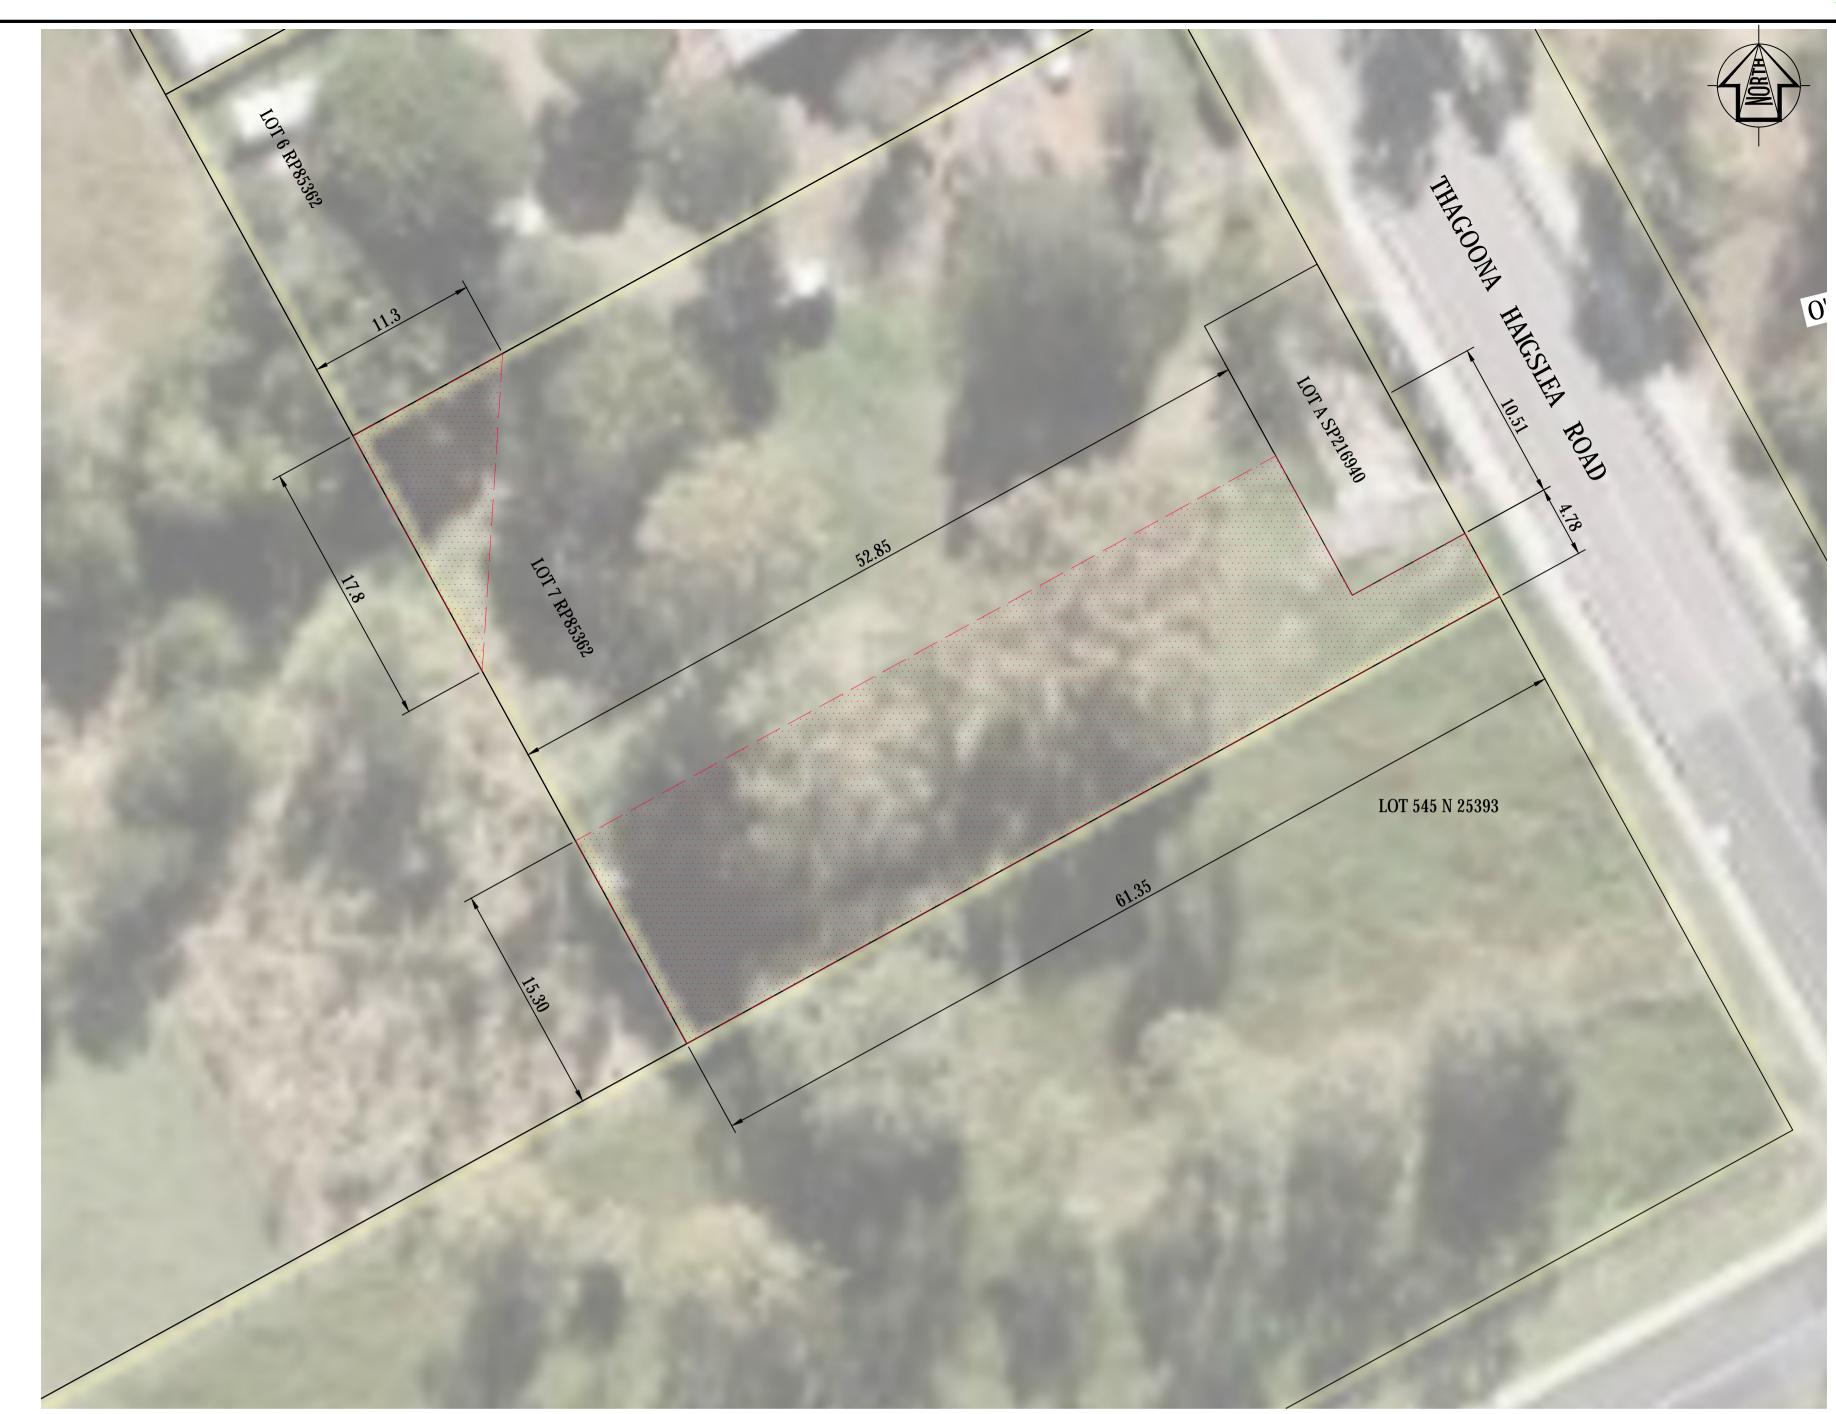

## DETAIL PLAN

Scale B

## **PROPERTY DETAILS - EASEMENT A**

| LOCATION<br>PROPERTY OWNER     | : 6-8 Thagoona Haigslea<br>Mr J G King and Mrs Y F<br>Mr J G King |
|--------------------------------|-------------------------------------------------------------------|
| PROPERTY DESCRIPTION           | : Lot 7 RP 85362                                                  |
| EXISTING AREA<br>EASEMENT AREA | : 2,813 m²<br>: 100 m²                                            |

## PROPOSED EASEMENT

| <u>EASEMENT A</u><br>6-8 Thagoona Haigslea Road, Thagoona<br>Mr J G King and Mrs Y F KING and<br>Mr J G King | PROPERTY DET<br>LOCATION<br>PROPERTY OWNER |          | AILS - EASEMENT B<br>: 6-8 Thagoona Haigslea Road, Thagoona<br>Mr J G King and Mrs Y F KING and<br><sup>:</sup> Mr J G King |                    |       |                           |      |
|--------------------------------------------------------------------------------------------------------------|--------------------------------------------|----------|-----------------------------------------------------------------------------------------------------------------------------|--------------------|-------|---------------------------|------|
| Lot 7 RP 85362                                                                                               | PROPERTY DESCRIPT                          | ION      | : Lot 7 RP                                                                                                                  | 85362              |       |                           |      |
| 2,813 m²<br>100 m²                                                                                           | EXISTING AREA<br>EASEMENT AREA             |          | : 2,813 m²<br>: 850 m²                                                                                                      |                    |       |                           |      |
|                                                                                                              |                                            |          | .1)                                                                                                                         | (,                 |       | GENY REF<br>100-05        |      |
| s are approximate only and subject to survey.<br>is to be read in conjunction with the Notes and Legend      |                                            |          | ENY<br>NAGEMENT                                                                                                             | Bris<br>PO<br>Bris |       | 6 2399<br>1een St<br>1000 |      |
|                                                                                                              |                                            |          | Drawn                                                                                                                       | Name<br>N. Nolan   |       | Date<br>JAN               |      |
| LODER ROAD, THAGOONA<br>DRAINAGE DESIGN                                                                      |                                            | Designed | N. Nolan                                                                                                                    |                    |       | JAN 19                    |      |
|                                                                                                              |                                            |          | Checked                                                                                                                     | E. Beck            |       | JAN 19                    |      |
|                                                                                                              |                                            |          | Project No.                                                                                                                 |                    | Sheet | No.                       | Rev. |
| ED EASEMENT PLAN - LOT 7                                                                                     |                                            | INF      | 03114                                                                                                                       | 14                 | 102   | 3                         |      |