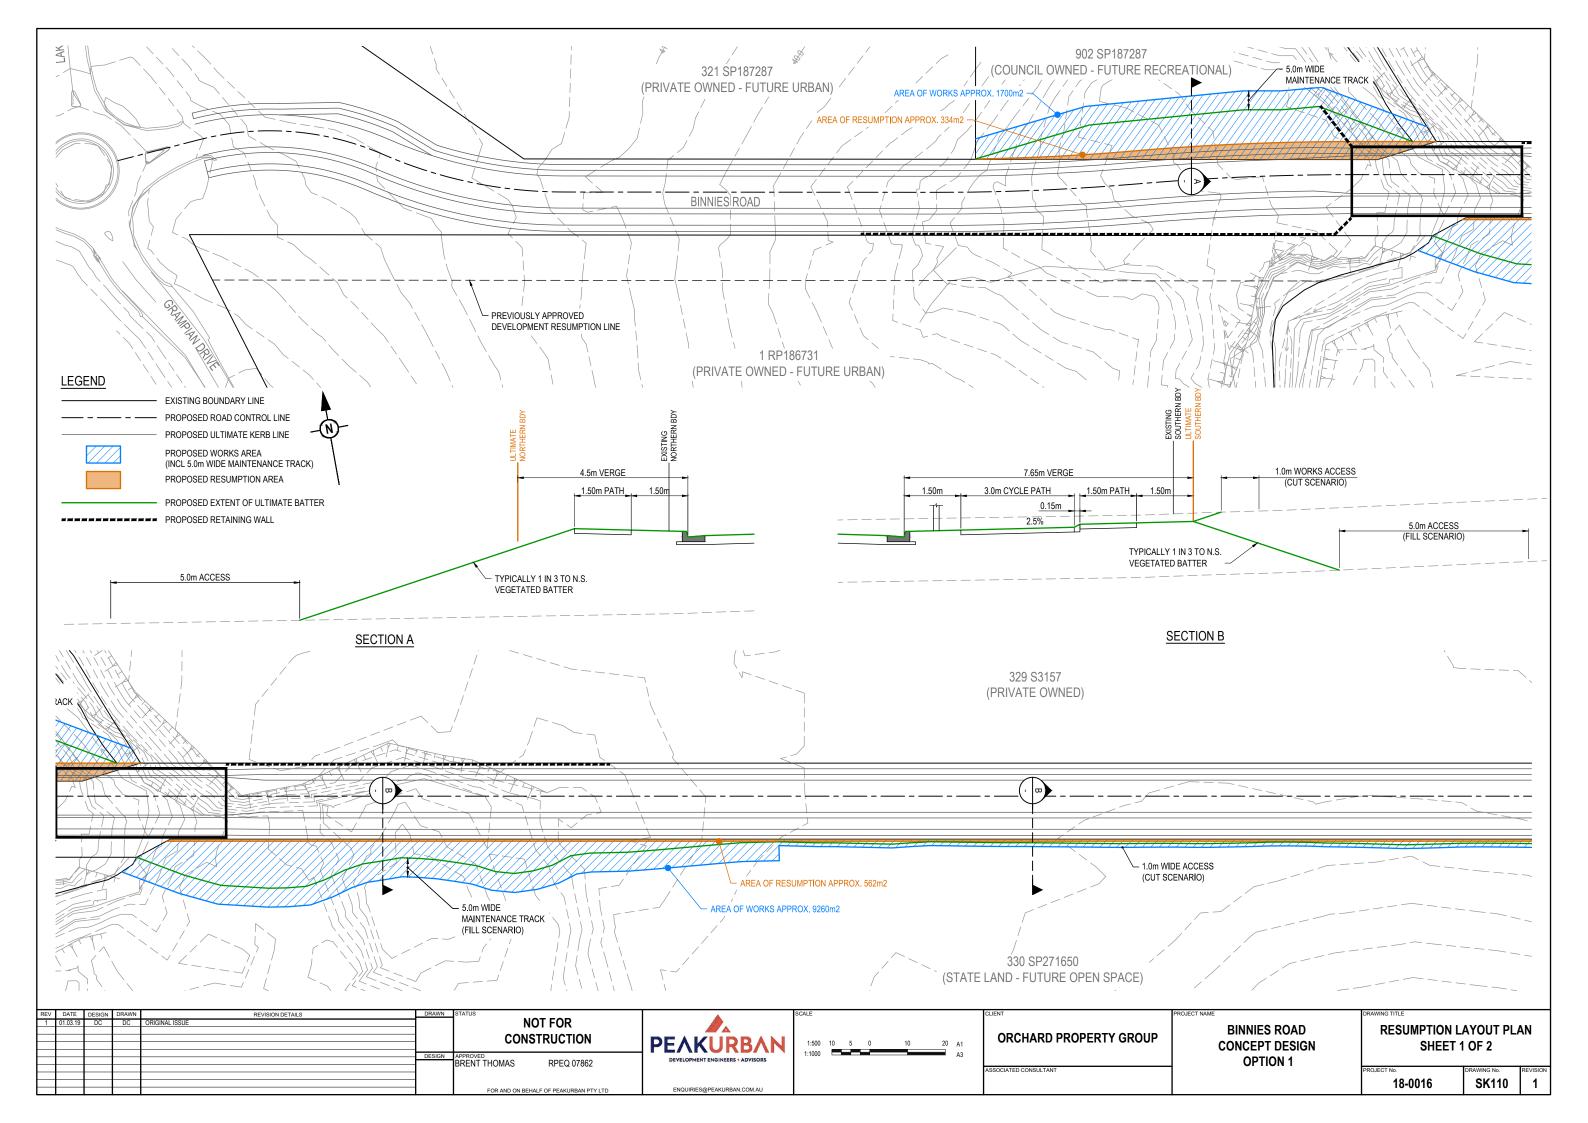

|                                            |                                        |               | \`,        |  |
|--------------------------------------------|----------------------------------------|---------------|------------|--|
|                                            |                                        |               |            |  |
|                                            |                                        | <u> </u>      | <u> </u>   |  |
|                                            |                                        |               |            |  |
|                                            | <u>HLTHL</u> H                         | <u> </u>      |            |  |
|                                            |                                        | \ \           | /          |  |
|                                            |                                        |               | /          |  |
|                                            |                                        | <u> </u>      | /          |  |
|                                            |                                        | · · · · · · · | )<br> <br> |  |
|                                            |                                        |               |            |  |
|                                            |                                        |               |            |  |
|                                            |                                        | -0-           |            |  |
|                                            |                                        |               |            |  |
|                                            |                                        | ١             |            |  |
|                                            |                                        |               |            |  |
|                                            |                                        | ,             |            |  |
|                                            |                                        |               |            |  |
|                                            |                                        |               | 7          |  |
|                                            | DREV'S RODID                           | $\rangle$     | $\rangle$  |  |
|                                            | RO                                     | $\lambda $    | Å.         |  |
|                                            |                                        | $\chi$        | ¥          |  |
|                                            |                                        |               |            |  |
|                                            |                                        |               | _          |  |
|                                            |                                        | F             | _          |  |
|                                            |                                        |               |            |  |
|                                            |                                        |               | ł          |  |
| AREA OF RESUMPTION APPROX. 50              | 62m2                                   |               | \          |  |
| - AREA OF WORKS APPROX. 9260m2             | <u> </u>                               | +             |            |  |
|                                            |                                        |               | /          |  |
|                                            |                                        |               |            |  |
|                                            |                                        | ים דווסא      | A NI       |  |
| BINNIES ROAD<br>CONCEPT DESIGN<br>OPTION 1 | RESUMPTION LAYOUT PLAN<br>SHEET 2 OF 2 |               |            |  |
|                                            | PROJECT No.<br><b>18-0016</b>          | DRAWING No.   | REVISION   |  |
|                                            |                                        |               | 1.         |  |