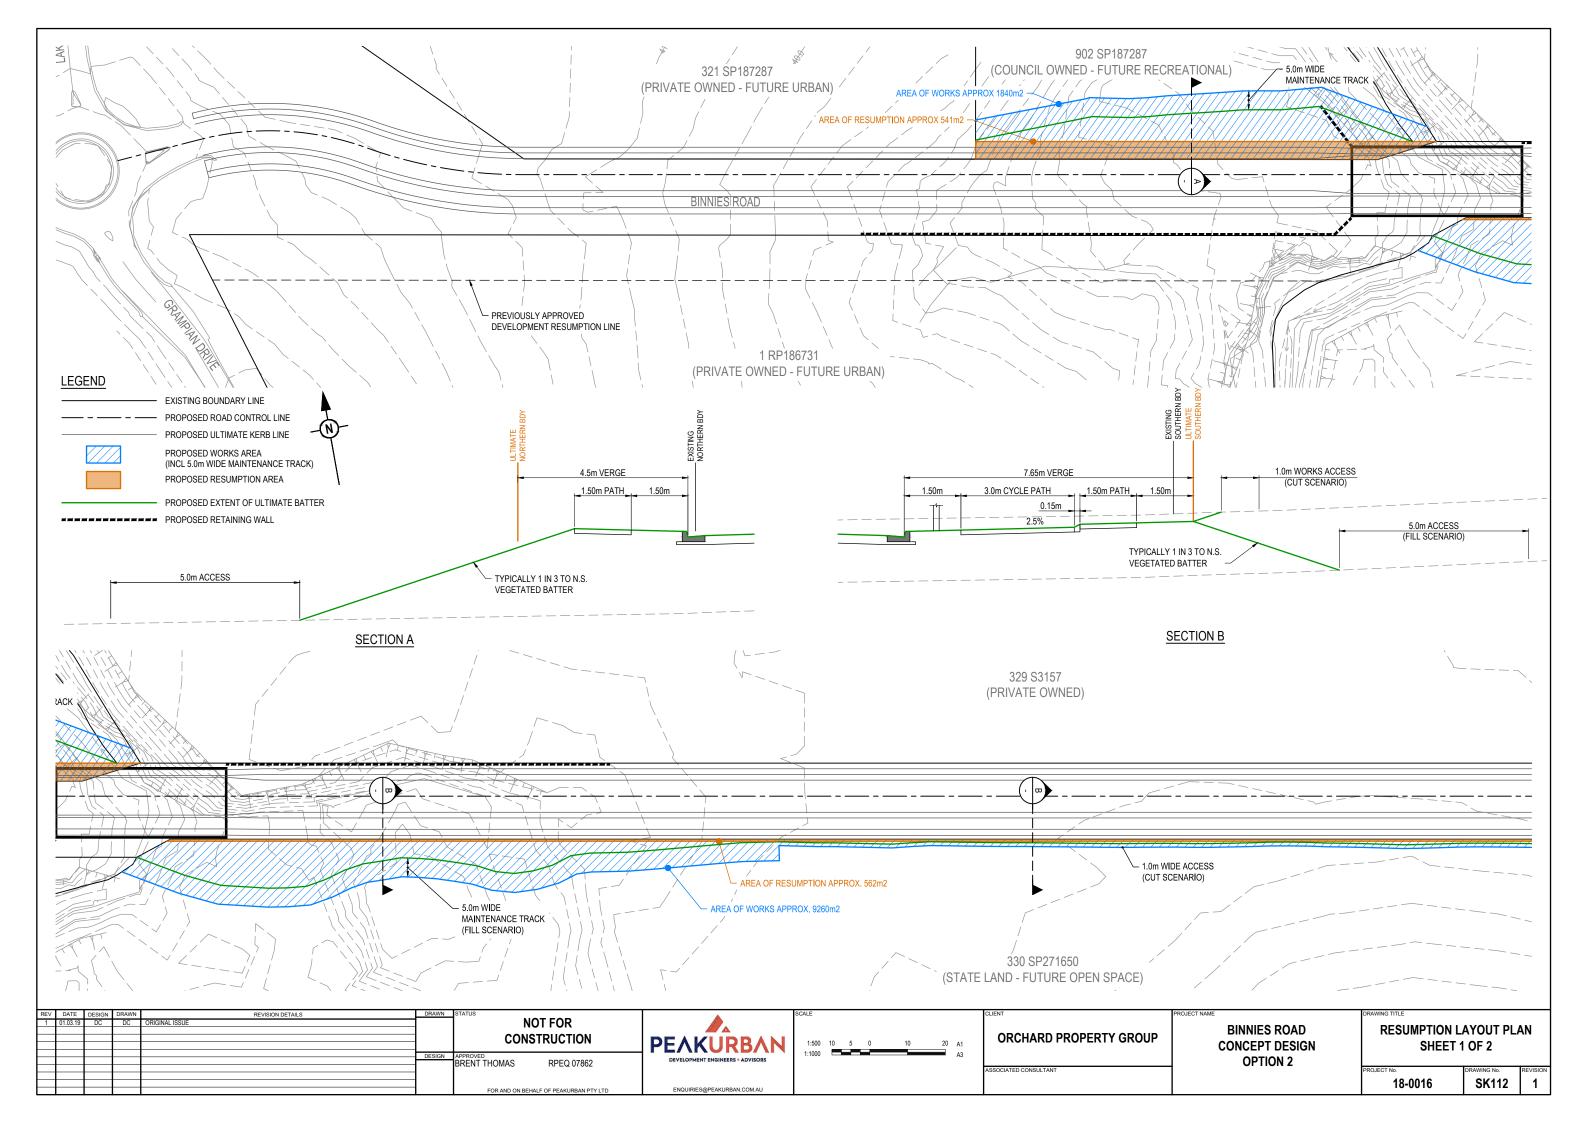

| NIES ROAD                        |                               |                      |
|----------------------------------|-------------------------------|----------------------|
|                                  |                               |                      |
|                                  | KIITKIIKI                     |                      |
|                                  |                               |                      |
|                                  |                               |                      |
|                                  | $\sim$                        |                      |
|                                  |                               |                      |
|                                  |                               |                      |
|                                  |                               |                      |
|                                  |                               |                      |
|                                  |                               | <b>X</b>             |
|                                  |                               | 1                    |
|                                  |                               | -(1)-                |
|                                  |                               |                      |
|                                  |                               |                      |
|                                  |                               |                      |
|                                  |                               |                      |
|                                  |                               |                      |
|                                  |                               | ( )                  |
|                                  |                               |                      |
|                                  | 1211 AL                       |                      |
|                                  | DELEVIS ROOM                  |                      |
|                                  | I'S RILL                      |                      |
|                                  | -12114                        | V   A                |
|                                  |                               | LiAL                 |
|                                  |                               |                      |
|                                  |                               |                      |
|                                  |                               |                      |
|                                  |                               |                      |
|                                  |                               |                      |
|                                  |                               |                      |
| AREA OF RESUMPTION APPROX. 56    | 62m2                          |                      |
| AREA OF WORKS APPROX. 9260m2     |                               |                      |
| ANER OF WOINING AFFROM. 92001112 | ~ <u>]</u>                    | <pre></pre>          |
|                                  |                               |                      |
|                                  |                               | 1-                   |
|                                  |                               | ١                    |
| NAME                             | DRAWING TITLE                 |                      |
| BINNIES ROAD<br>CONCEPT DESIGN   |                               |                      |
| OPTION 2                         | SHEET 2                       |                      |
|                                  | PROJECT No.<br><b>18-0016</b> | DRAWING No. REVISION |
|                                  | 10 0010                       |                      |