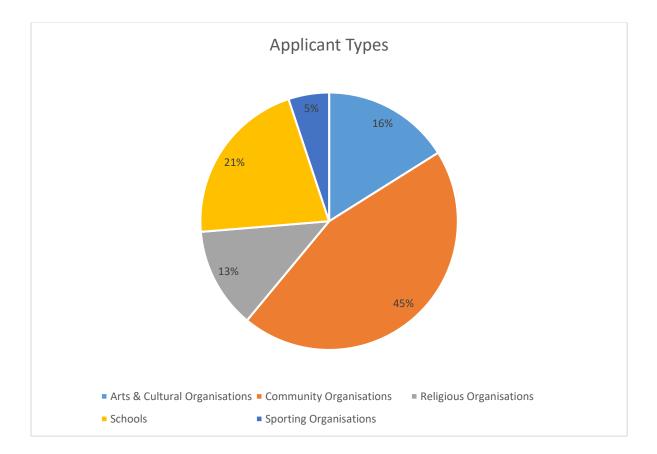

Recipients of Council community donations have been categorised into applicant types as outlined below:

| • | Arts & Cultural Organisations | \$33,323          |
|---|-------------------------------|-------------------|
| • | Community Organisations       | \$93,130          |
| • | Religious Organisations       | \$26,278          |
| • | Schools                       | \$43 <i>,</i> 957 |
| • | Sporting Organisations        | \$10,589          |