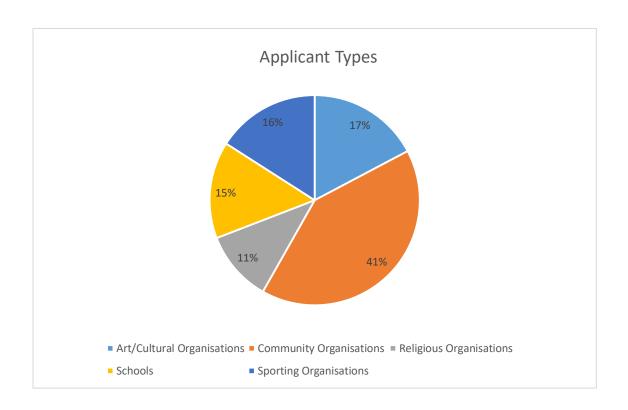

Recipients of Council community donations have been categorised into applicant types as outlined below:

| • | Arts & Cultural Organisations | \$ 9,707 |
|---|-------------------------------|----------|
| • | Community Organisations       | \$19,412 |
| • | Religious Organisations       | \$15,000 |
| • | Schools                       | \$ 5,766 |
| • | Sporting Organisations        | \$10,589 |