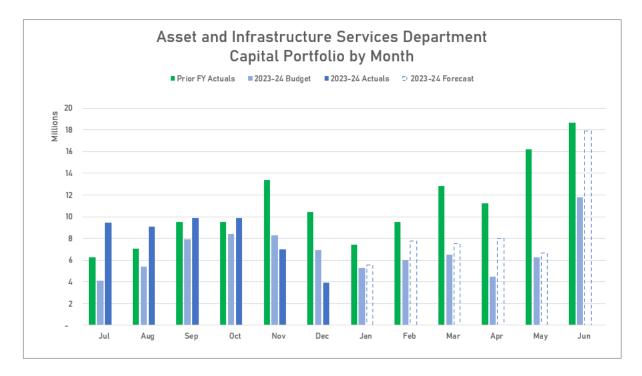

#### PURPOSE OF REPORT/BACKGROUND

With the Asset and Infrastructure Department Capital Works Program reaching the half yearly financial milestone the department has exceeded the anticipated budget baseline for the Year to date by \$8.8mil, achieving \$49.1 mil against a baseline budget of \$40.3 mil.

Results for the month were down however for the month of December, which typically followed the trend for this time of year with compulsory close down activities for the Christmas Break impacting on productivity. For the month the department achieved an expenditure of \$3.9 mil versus a budget of \$6.4 mil, resulting in a negative variance of \$2.5 mil and 39% below the original budget phasing for the month.

Whilst the forecasted final cost for the financial year of \$102.55 mil continues to remain above the published budget allowance, it is being closely monitored by management with further discussions being undertaken with Corporate Services to assess future budget amendment which has been identified to be undertaken in January.

The table below shows the baseline for the published budget and expenditure to date for the 2023-2024 FY.

The December financial outcome, being \$3.90 mil of actual expenditure, was largely attributable to the following programs / projects expenditure:

#### Summary

The end of month financial report demonstrates a budget variance for the month of December in the order of \$2.5mil underspent at the portfolio level. This was under the approved budget for the month which was originally identified as \$6.40 mil with actuals achieving \$3.90 mil. These results have now reduced the year-to-date budget variance from \$11.27 mil in November to \$8.78 mil in the current month.