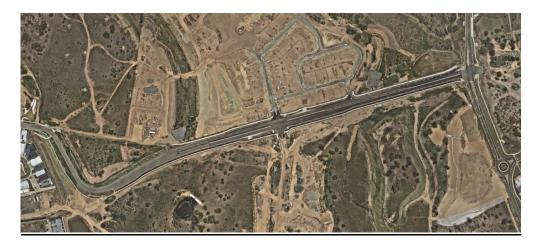

The project in question is the construction of Barrams Road from the South Ripley to Cumner Road White Rock.

#### Approval history

Council has issued a Compliance Endorsement (8335/2022/PDAEE – plan extracts shown below) in November 2022 for the for the design of Barrams Road follows by a Preconstruction Acknowledgment in January 2023 for construction. Barrams Road is creditable trunk infrastructure under the Ripley Valley PDA Development Charges and Offset Plan (DCOP) and the Developer, AW Bidco 6 Pty Ltd are entitled to make this claim for trunk infrastructure delivered under conditions of their approval.