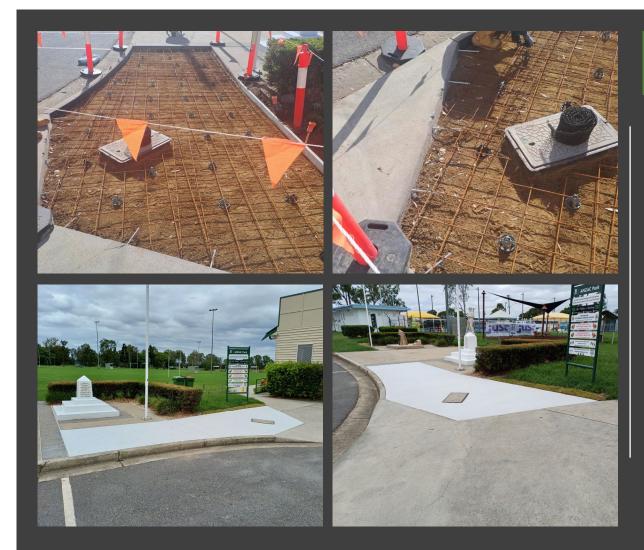

**Parks, Sports and Environment** incurred an underspend in the order of \$649k against a budget allocation of \$1.04 mil for the month of December. The primary drivers of this were:

Ironbark Park Club House required an extension of time due to scope changes has now identified the practical completion extending through to January 2024. With the majority of the outstanding balance paid within November, this rephrasing of the works resulted in a claim of only \$5k against a baseline budget of \$823k.

Works are progressing with Jim Donald Parklands Footpath works with the contractor established on site and commencing earthworks, the project incurred an actual spend of \$104k against a nil baseline budget due to phasing of works.