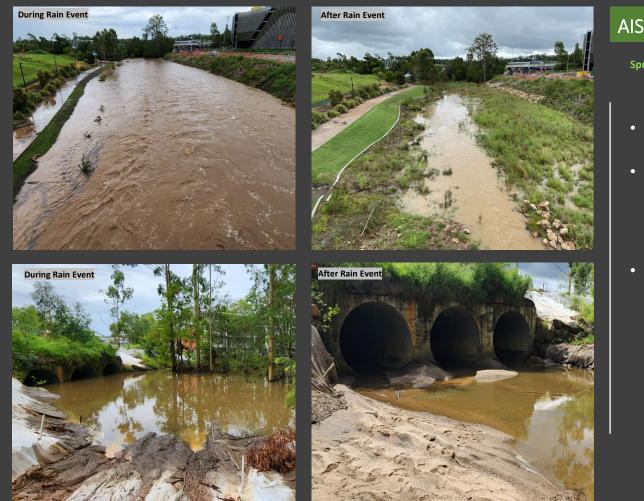

#### Stage 3

- The site held up well through the significant rain and storms that occurred over the Christmas period and BMD were proactive in monitoring impacts and addressing any issues that occurred.
- There was extensive flooding in Mountain Creek and this area will require replanting and a more resilient design is being considered that will still meet SARA and the ICC Maintenance Teams requirements.
- Despite the wet weather (10 days claimed to date) work has still progressed including night works, stormwater, electrical works and the new Park and Ride Entry pavements.
- Unfortunately, one of the new UU Pit Valves leaked under the pressure test and this combined with difficulties with the pits lids manufacture and Live Connection arrangements resulted in delays to the programmed UU live connections. These have now all been addressed and the and the live connections are booked for the weekend of 23 February. This will result in some impacts on residents and business, but all parties have been notified and alternative arrangements made.

- Planning to advance the works more quickly including a second closure of the Off Ramp and using the insitu pavement gravel layers for the new pavement are well advanced and will save both cost and time.
- While the additional rain has help established the pre-Christmas Landscaping, it has also resulted in significant weed and vegetation growth and the Contractor is putting additional resources into addressing this.
- We continue to liaise with the QR and Lions to ensure access is maintained to the stadium and Springfield Central station.
- The QR Eastern Carpark reconfiguration works have started, with the opening programmed for late March/early April.
- The IFC Variation was approved in December and the new Stage 3 Separable Portion Value is **\$38,146,086.57**. As a result of this and additional Services Relocation costs a revised funding estimate is being submitted to TMR with the increase from \$15.5m being in the order to **\$10 to \$12m**.
- General
- Stakeholder Engagement continues to be very well managed by Katrina and the ICC Site Team is focused on completing Stage 3 and advancing Stage 2 as quickly as possible.