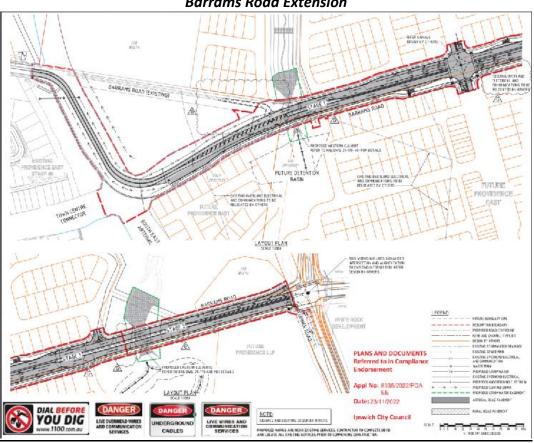

#### Approval history

Council has issued a Compliance Endorsement (8335/2022/PDAEE – plan extracts shown below) in November 2022 for the for the design of Barrams Road follows by a Preconstruction Acknowledgment in January 2023 for construction. Barrams Road is creditable trunk infrastructure under the Ripley Valley PDA Development Charges and Offset Plan (DCOP) and the Developer, AW Bidco 6 Pty Ltd are entitled to make this claim for trunk infrastructure delivered under conditions of their approval.

#### Plan Extract From 8335/2022/PDAEE

#### **Barrams Road Extension**