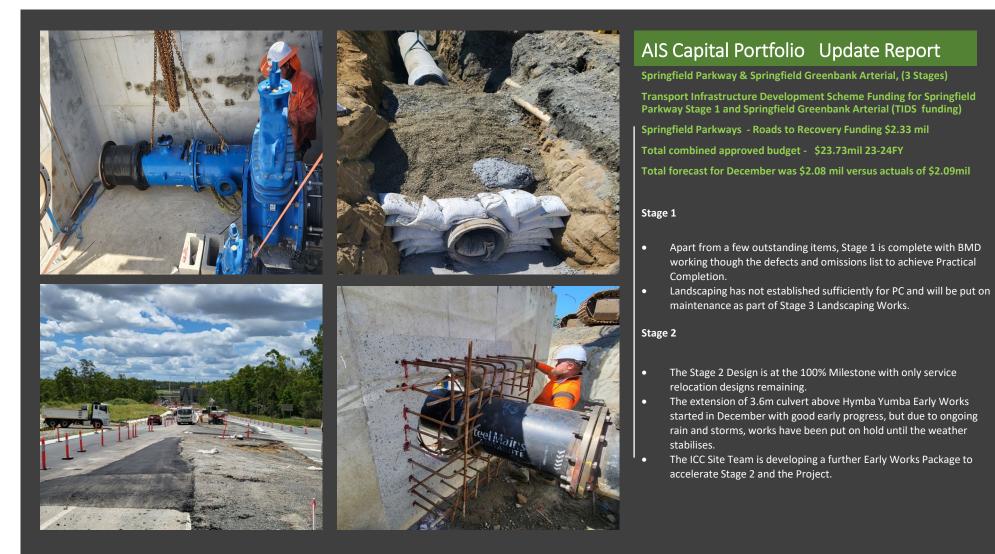

#### Springfield Parkway & Springfield-Greenbank Arterial Road Upgrade

#### Project Overview:

#### Stage 1

- Apart from a few outstanding items, Stage is complete and BMD are working though the defects and omissions list for Practical Completion.
- Landscaping has not established sufficiently for PC and will be put on Maintenance as part of Stage 3 Landscaping Works.

#### Stage 2

- The Stage 2 Design is at the 100% Milestone with only Service relocation designs remaining.
- The extension of 3.6m culvert above Hymba Yumba Early Works started in December with good early progress, but due to ongoing rain and storms, works have been put on hold until the weather stabilises.
- The ICC Site Team is developing a further Early Works Package to accelerate Stage 2 and the Project. Delivery options are being considered including utilising internal ICC Teams and extending the BMD cost target package for the 3.6m culvert or a combination of both. Works proposed to be included are:
  - Vegetation Clearing,
  - Earthworks including a Reinforced Earth Wall north of Hymba Yumba to facilitate Services Relocations.
  - o Initial Stormwater including a number of deep sections,
  - Replacement of a collapsed Sewer main,
  - o Electrical relocation conduiting,
  - Phase 1 Water Main relocation and
  - Sleeper Retaining Walls

#### Stage 3

- The site held up well through the significant rain and storms that occurred over the Christmas period and BMD were proactive in monitoring impacts and addressing any issues that occurred.
- There was extensive flooding in Mountain Creek and this area will require replanting and a more resilient design is being considered that will still meet SARA and the ICC Maintenance Teams requirements.
- Despite the wet weather (10 days claimed to date) work has still progressed including night works, stormwater, electrical works and the new Park and Ride Entry pavements.
- Unfortunately, one of the new UU Pit Valves leaked under the pressure test and this combined with difficulties with the pits lids manufacture and Live Connection arrangements resulted in delays to the programmed UU live connections. These have now all been addressed and the and the live connections are booked for the weekend of 23 February. This will result in some impacts on residents and business, but all parties have been notified and alternative arrangements made.