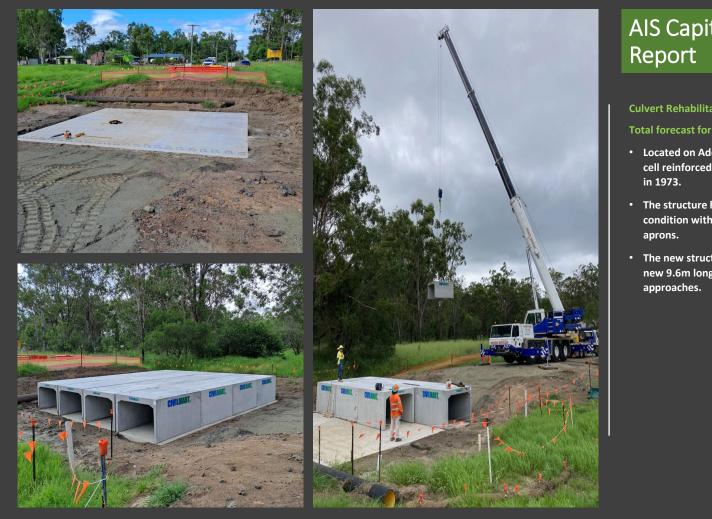

| Project Name                                                                                                               | G  | rant Amount  | -  | Fotal estimate<br>Project Cost | Required Project<br>Completion Date /<br>Agreement End<br>Date | Project Status                 |
|----------------------------------------------------------------------------------------------------------------------------|----|--------------|----|--------------------------------|----------------------------------------------------------------|--------------------------------|
| (Cycle Network Local Government Grants<br>Program (CNLGGP)                                                                 | S  | tate Funded  |    |                                |                                                                |                                |
| Deebing Creek Stage 2 (design Component)                                                                                   | \$ | 75,000.00    | \$ | 250,000.00                     | 30/06/2023                                                     | In progress                    |
| Deebing Creek Stage 2 (Construction)                                                                                       |    |              |    |                                |                                                                | Submitted for<br>consideration |
| Brassall Bikeway Data Counters                                                                                             | \$ | 85,000.00    | \$ | 140,000.00                     | 30/06/2024                                                     | In progress                    |
| Civic Centre Carpark EOT (Tulmur Place EOT Facility)                                                                       | \$ | 194,000.00   | \$ | 388,000.00                     | 30/06/2024                                                     | In progress                    |
| Queen Vic Pde Construct (Eastern Ipswich Link Stage<br>2)                                                                  | \$ | 750,000.00   | \$ | 1,500,000.00                   | 30/06/2024                                                     | In progress                    |
| Election Commitment 2020 (Dept Tourism,<br>Innovation and Sport)                                                           | s  | tate Funded  |    |                                |                                                                |                                |
| Jim Donald Raceview Clubhouse                                                                                              | \$ | 900,000.00   | \$ | 1,510,000.00                   | 31/01/2024                                                     | In progress                    |
| BMX Clubhouse Wiley Park                                                                                                   | \$ | 500,000.00   | \$ | 1,496,000.00                   | 30/03/2024                                                     | In progress                    |
| TIDS (Transport Infrastructure Development Scheme)                                                                         | S  | tate Funded  |    |                                |                                                                |                                |
| Springfield Greenbank Arterial (Stage 3)                                                                                   | \$ | 196,145.00   | \$ | 11,600,000.00                  | 30/06/2023                                                     | In progress                    |
| Bus Stop Shelter Program 2022-23 (BSSP)                                                                                    | s  | tate Funded  |    |                                |                                                                |                                |
| Various                                                                                                                    | \$ | 152,000.00   | \$ | 152,000.00                     | 31/12/2024                                                     | Complete (except 1)            |
| Note – Reif Street Project is tied to BSSP as well as<br>PTAIP – Approval received with extension of time until<br>30-6-24 |    |              |    |                                |                                                                | In Progress                    |
| Passenger Transport Infrastructure Grants 2022-23<br>(PTAIP)                                                               | s  | tate Funded  |    |                                |                                                                |                                |
| Various                                                                                                                    | \$ | 293,475.00   | \$ | 319,725.00                     | 30/09/2023                                                     | Complete (except 1)            |
| Note – Reif Street comment as noted above in BSSP                                                                          |    |              |    |                                | 30/06/2024                                                     | In Progress                    |
| Local Roads & Community Infrastructure Program<br>(LRCIP)                                                                  | Fe | deral Funded |    |                                | 1                                                              |                                |
| Alice Street Kerb and Channel                                                                                              | \$ | 1,500,000.00 | \$ | 1,870,000.00                   | 30/06/2024                                                     | Complete                       |
| South Station Road A Road Rehabilitation                                                                                   | \$ | 1,000,000.00 | \$ | 1,870,000.00                   | 30/06/2024                                                     | Complete                       |
| Charlotte Street Road Rehabilitation                                                                                       | \$ | 1,200,720.00 | \$ | 1,450,000.00                   | 30/06/2024                                                     | Complete                       |

## GROWTH INFRASTRUCTURE AND WASTE COMMITTEE MEETING AGENDA

| Nolan Street Road Rehabilitation                          | \$ | 955,000.00    | \$<br>1,010,000.00  | 30/06/2024 | Complete                       |
|-----------------------------------------------------------|----|---------------|---------------------|------------|--------------------------------|
| Adelong Avenue, Culvert Rehabilitation                    | \$ | 671,381.00    | \$<br>950,000.00    | 30/06/2024 | In Progress                    |
| Tallegalla Road, Culvert Rehabilitation                   | \$ | 671,381.00    | \$<br>935,000.00    | 30/12/2024 | In Progress                    |
| R2R (Roads to Recovery)                                   | Fe | ederal Funded |                     |            |                                |
| Springfield Parkway                                       | \$ | 2,327,860.00  | \$<br>10,000,000.00 | 30/06/2023 | In progress                    |
| South East Queensland Community Stimulus Package (SEQCSP) | s  | State Funded  |                     |            |                                |
| Cameron Park Playground and Amenities Upgrade             | \$ | 2,000,000.00  | \$<br>3,282,349.00  | 30/06/2024 | In progress                    |
| Richardson Park Playground and Amenities Upgrade          | \$ | 1,500,000.00  | \$<br>2,232,000.00  | 30/06/2024 | In progress                    |
| Bridges Renewal Program 2022-2024                         | Fe | ederal Funded |                     |            |                                |
| Hiddenvale Road, Calvert                                  | \$ | 3,901,761.00  | \$<br>4,877,201.00  | 30/09/2024 | In progress                    |
| Keanes Road, Calvert                                      | \$ | 1,747,860.00  | \$<br>2,184,825.00  | 30/09/2024 | Complete                       |
| Purga School Road, Purga                                  | \$ | 5,000,000.00  | \$<br>8,185,876.00  |            | Submitted for<br>consideration |
| Heavy Vehicle Safety and Productivity Program             | Fe | ederal Funded |                     |            |                                |
| Purga School Road, Purga                                  | \$ | 3,904,203.00  | \$<br>4,880,254.00  |            | Submitted for<br>consideration |
| Australian Cricket Infrastructure Fund                    |    | Other         |                     |            |                                |
| Ivor Marsden Sports field Lighting Upgrade                | \$ | 100,000.00    | \$<br>907,500.00    | N/A        | In progress                    |
| Blackspot Program 2023-2024                               | Fe | ederal Funded |                     |            |                                |
| Old Logan Road and Formation Street, Carole Park          | \$ | 65,500.00     | \$<br>65,500.00     | 30/06/2024 | In progress                    |
| Robertson Road and Whitehill Road, Eastern Heights        | \$ | 694,000.00    | \$<br>694,000.00    | 30/06/2025 | In progress                    |
| Gordon Street and South Street, Ipswich                   | \$ | 92,000.00     | \$<br>92,000.00     | 30/06/2024 | In progress                    |
| School Transport Infrastructure Program                   | S  | State Funded  |                     |            |                                |
| WMAC Signals Wulkuraka                                    | \$ | 198,000.00    | \$<br>396,000.00    | 30/06/2024 | Not yet started                |