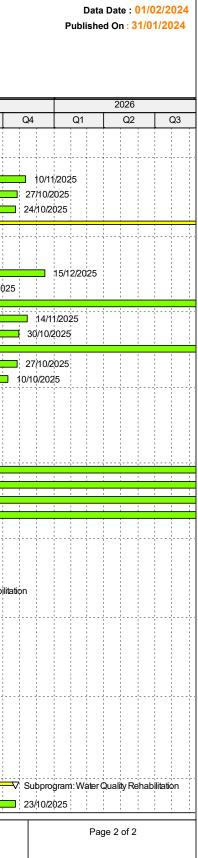

## Master Schedule status of Practical Completion milestone for December (Exclusive of emergent projects)

| Milestone            | December Actual | Actuals Year to date | Target for 23/24 |
|----------------------|-----------------|----------------------|------------------|
| Practical Completion | 5               | 26                   | 39               |

As at end of December, project completion status shows 26 projects have reached practical completion from a total of 39 projects that are scheduled for delivery this FY.

#### Current status of Construction projects for 2023-2024 FY

| Current Status of Projects | Count of Projects December |
|----------------------------|----------------------------|
| Concept Design             | 0                          |
| Detail Design              | 2                          |
| Handed Over for Execution  | 3                          |
| Construction in Progress   | 8                          |
| Practically Complete       | 26                         |

The data shown above for status of projects scheduled for delivery in the 2023-2024 FY. Majority of projects scheduled for delivery this financial year have been designed and handed over for construction, with only 2 in December still in design stage and yet to be Issued For Construction (IFC).