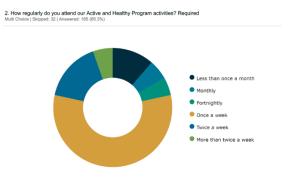

Fig 1. Programs that survey contributors have participated in.

The majority of the contributors identified attending the program at least once per week (56%) – and some attending twice a week (16%). This is valuable in understanding how regular participants engage and experience the program.

Fig 2. Frequency of program attendance by survey contributors