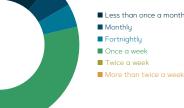

Fig 1. Programs that survey contributors have participated in.

The majority of the contributors identified attending the program at least once per week (56%) – and some attending twice a week (16%). This is valuable in understanding how regular participants engage and experience the program.

Fig 2. Frequency of program attendance by survey contributors