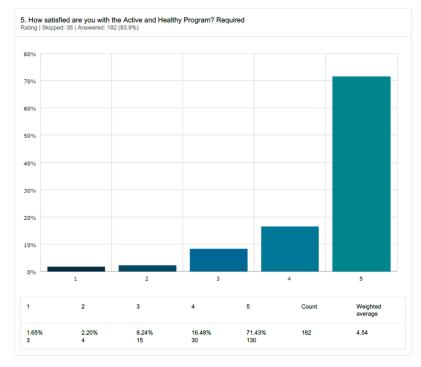

#### Participant Satisfaction with Program

Survey contributors enthusiastically displayed their satisfaction with the Active and Healthy program, with 71% of contributors rating the program 5/5 'smiley faces' (scale used within the survey). Furthermore, around 87% of people rated their satisfaction 4 or higher signalling a 'high' to 'very high' satisfaction with Council Active and Healthy programs.

Fig 4. Satisfaction with the Active and Healthy program

It should be noted that 35 people chose to skip this question – this might be due to 21 of contributors having not actually attended a program previously; and potentially an issue understanding the design of the 'smiley face' ranking system of the survey.