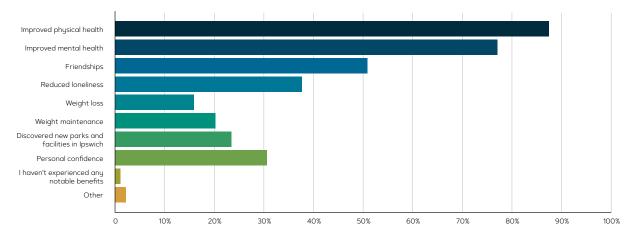

87% of survey contributors identified that they experienced improved physical health and 77% of survey contributors identified experiencing improved mental health as a result of participating in one of the Active and Healthy programs. This data provides strong evidence that the Active and Healthy program suite is meeting its core aim of improving the health and wellbeing of the Ipswich community. To give further weight to this, 50% experienced improved social health outcomes in developing new friendships.

Other notable positive outcomes survey contributors identified from participating in Council Active and Healthy programs included:

- Reduced loneliness (38%)
- Personal confidence (31%)
- Discovered new parks and facilities in Ipswich (23%)
- Weight maintenance (22%)
- Weight loss (16%)

3. What benefits have you experienced from participating in the Active and Healthy activities? Required Multi Choice I Skinoed: 34 I Answered; 183 (84,3%)

Fig 3. Benefits of participating in an Active and Healthy program