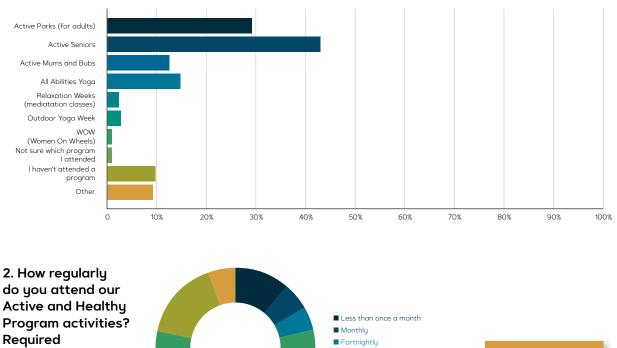

#### **Program Participation Data**

The majority of our survey contributors identified that they have participated in the 'Active Seniors' program (43%), followed by 'Active Parks' (29%), and 'All Abilities Yoga' (15%).

Fig 1. Programs that survey contributors have participated in.

The majority of the contributors identified attending the program at least once per week (56%) – and some attending twice a week (16%). This is valuable in understanding how regular participants engage and experience the program.