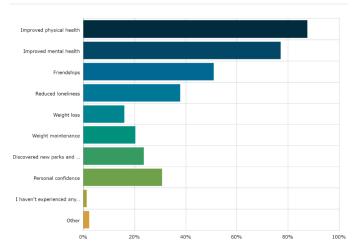

87% of survey contributors identified that they experienced improved physical health and 77% of survey contributors identified experiencing improved mental health as a result of participating in one of the Active and Healthy programs. This data provides strong evidence that the Active and Healthy program suite is meeting its core aim of improving the health and wellbeing of the Ipswich community. To give further weight to this, 50% experienced improved social health outcomes in developing new friendships.

Other notable positive outcomes survey contributors identified from participating in Council Active and Healthy programs included:

- Reduced loneliness (38%)
- Personal confidence (31%)
- Discovered new parks and facilities in Ipswich (23%)
- Weight maintenance (22%)
- Weight loss (16%)

3. What benefits have you experienced from participating in the Active and Healthy activities? Required Multi Choice I Skinoed: 34 I Answered; 183 (84,3%)

Fig 3. Benefits of participating in an Active and Healthy program