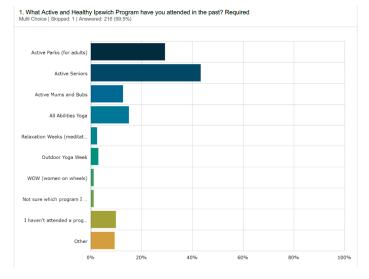

#### **Program Participation Data**

The majority of our survey contributors identified that they have participated in the 'Active Seniors' program (43%), followed by 'Active Parks' (29%), and 'All Abilities Yoga' (15%).

Fig 1. Programs that survey contributors have participated in.

The majority of the contributors identified attending the program at least once per week (56%) – and some attending twice a week (16%). This is valuable in understanding how regular participants engage and experience the program.