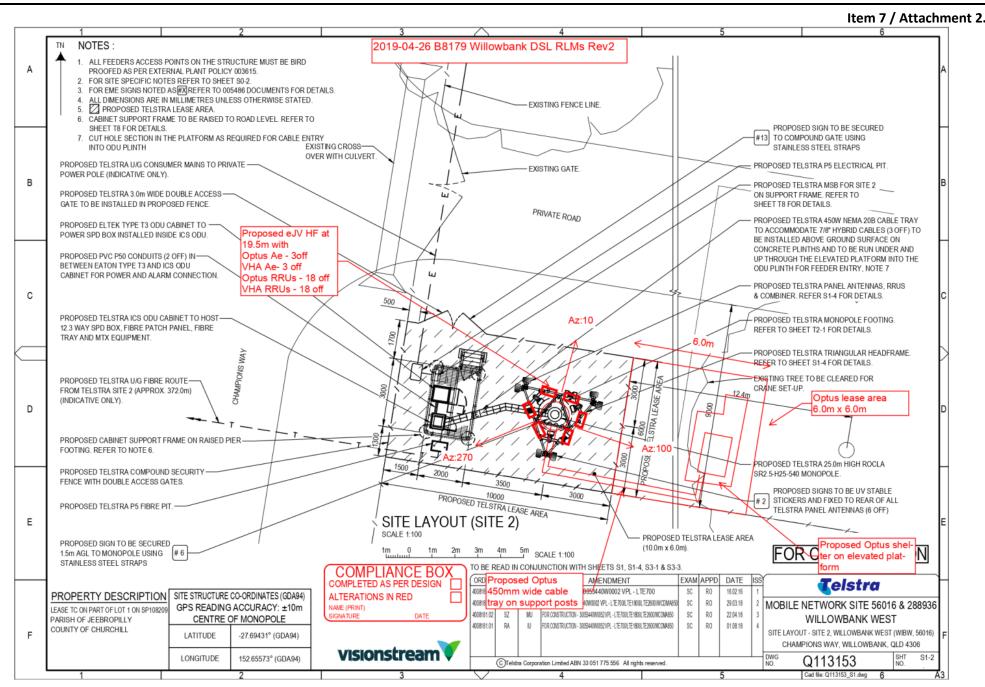

7. \*\*PROPOSED NEW LEASE FOR TELECOMMUNICATIONS PURPOSES TO OPTUS
MOBILE PTY LIMITED LOCATED AT 102 CHAMPIONS WAY, WILLOWBANK

With reference to a report concerning a proposal from Optus Mobile Pty Limited (Optus) for a new lease to accommodate the Optus equipment shelter over Council freehold land located at 102 Champions Way, Willowbank, described as part of Lot 1 on SP308694.

#### **RECOMMENDATION**

That the Interim Administrator of Ipswich City Council resolve:

- A. That pursuant to section 236(2) of the Local Government Regulation 2012 (the Regulation) the exception referred to in section 236(1)(c)(iii)and of the Regulation applies to Council on the disposal of the lease interest located at 102 Champions Way, Willowbank and described as part of Lot 1 on SP308694, by way of a new lease arrangement between Council and Optus Mobile Pty Limited for telecommunication purposes on the basis of disposal for the following terms:
  - 1. A lease for a term of 8 years commencing 1 July 2019.
- B. That Council (Interim Administrator of Ipswich City Council) enter into a new lease with Optus Mobile Pty Limited for an 8 year term commencing on 1 July 2019 at a commencing annual rent of \$12,000 plus GST with an annual indexation of 2.5%.
- C. That the Chief Executive Officer be authorised to negotiate and finalise the terms of the proposed new lease arrangement as detailed in Recommendations A and B of the report by the Property Officer dated 27 May 2019 and do any other acts necessary to implement Council's decision in accordance with section 13(3) of the Local Government Act 2009.