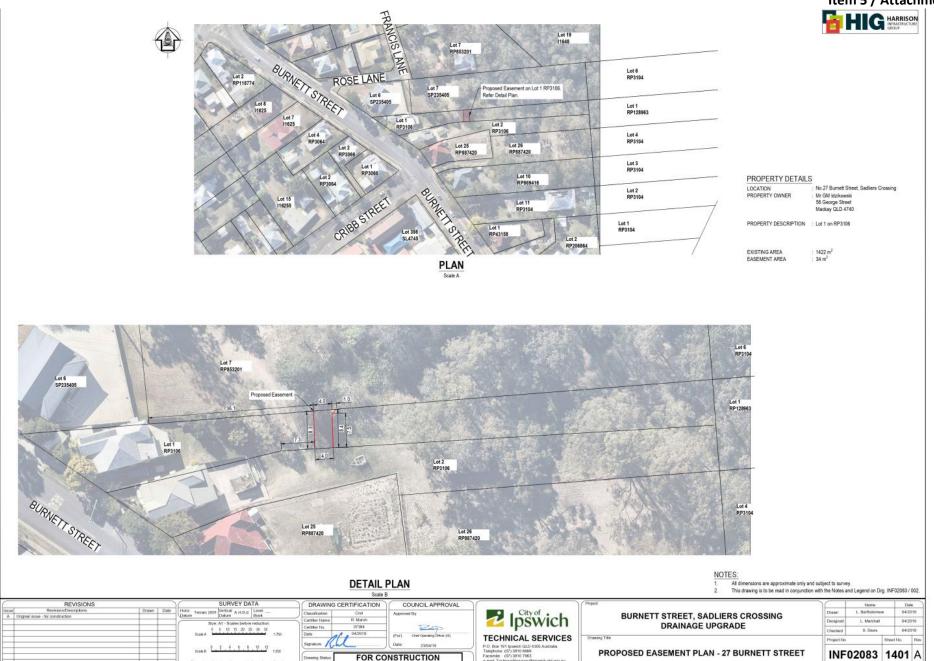

# 5. <u>ACQUISITION OF DRAINAGE EASEMENT FOR THE BURNETT STREET, SADLIERS CROSSING STORMWATER UPGRADE PROJECT</u>

With reference to a report concerning the acquisition of easements for drainage purposes for the Burnett Street, Sadliers Crossing Stormwater Upgrade Project (The "Project").

#### **RECOMMENDATION**

That the Interim Administrator of Ipswich City Council resolve:

- A. That Council (Interim Administrator of Ipswich City Council) having duly considered this report dated 29 May 2019, be of the opinion that the following properties (shown in Attachments 1-3) ('the land') require an easement for drainage purposes:
  - a. Part of Lot 7 on SP235405, 14 Francis Lane, Sadliers Crossing
  - b. Part of Lot 2 on RP3106, 26 Burnett Street, Sadliers Crossing

- c. Part of Lot 1 on RP3106, 27 Burnett Street, Sadliers Crossing
- B. That Council (Interim Administrator of Ipswich City Council) exercise its power as a "constructing authority" under the *Acquisition of Land Act 1967* and acquire the easements, (as described in Recommendation A of this report dated 29 May 2019) for drainage purposes.
- C. That the Chief Executive Officer be authorised to negotiate compensation and perform any other matters, arising out of the *Acquisition of Land Act 1967* or otherwise, and to do any other acts necessary to implement Council's decision to acquire this land in accordance with section 13(3) of the *Local Government Act 2009*.
- 6. SURRENDER AND GRANT OF LEASE FOR TELECOMMUNICATIONS PURPOSES FROM 3GIS PTY LTD TO VODAFONE NETWORK PTY LIMITED LOCATED AT 61A SUMMIT DRIVE, SPRINGFIELD LAKES