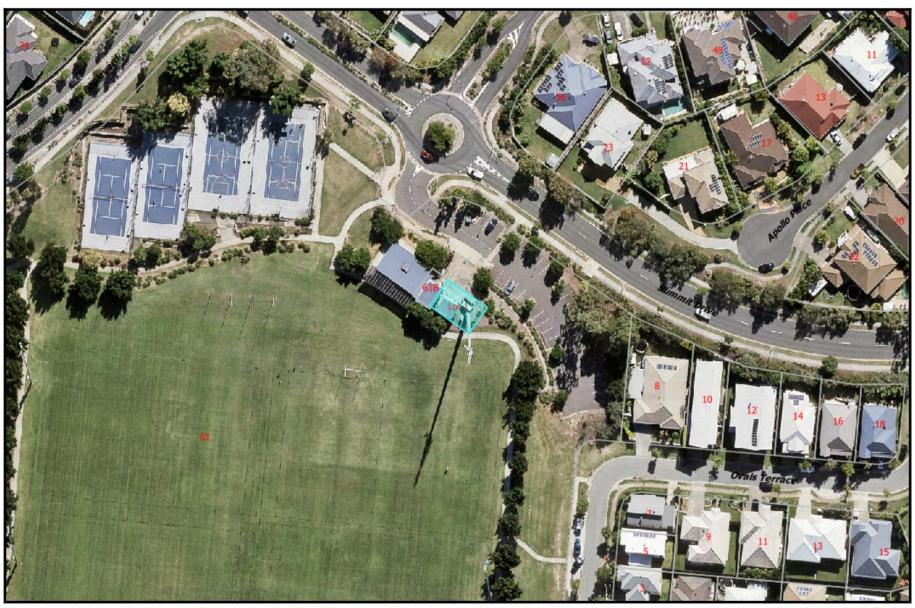

With reference to a report concerning a proposal from Vodafone Network Pty Limited (Vodafone) to surrender an existing lease with 3GIS Pty Ltd (3GIS) and enter into a new lease with Vodafone to accommodate the existing tower and equipment shelter over Council freehold land located at 61A Summit Drive, Springfield Lakes, described as part of Lot 1 on SP197460.

#### **RECOMMENDATION**

That the Interim Administrator of Ipswich City Council resolve:

- A. That Council (Interim Administrator of Ipswich City Council) accept the offer by Vodafone Network Pty Limited ("the Lessee") to surrender the leased interests for 3GIS Pty Ltd located at 61A Summit Drive, Springfield Lakes and described as part of Lot 1 on SP197460 ("the land").
- B. That pursuant to section 236(2) of the Local Government Regulation 2012 (the Regulation) the exception referred to in section 236(1)(c)(iii) of the Regulation applies to Council on the disposal of the lease interest located at 61 Summit Drive, Springfield Lakes and described as part of Lot 1 on SP197460, by way of a new lease arrangement between Council and Vodafone Network Pty Limited for telecommunication purposes on the basis of disposal for the following terms:
  - QA lease for a term of 10 years commencing 1 July 2019.
- C. That Council (Interim Administrator of Ipswich City Council) enter into a new lease with Vodafone Network Pty Limited for a 10 year term commencing on 1 July 2019 at a commencing annual rent of \$26,937.84 (plus GST) with an annual indexation of 5%.
- D. That the Chief Executive Officer be authorised to negotiate and finalise the terms of the surrender and proposed new lease arrangement as detailed in