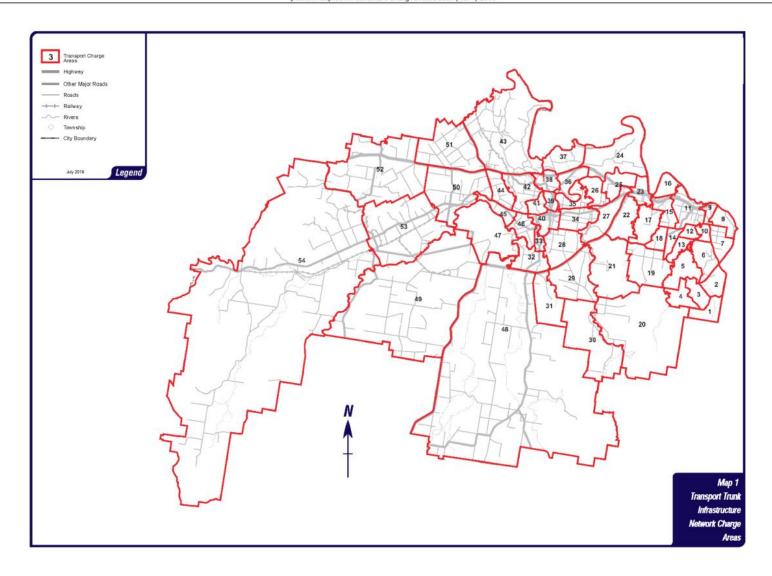

# 2. <u>PROPOSED IPSWICH ADOPTED INFRASTRUCTURE CHARGES RESOLUTION</u> (NO. 1) 2019

With reference to a report concerning the adoption of the proposed Ipswich Adopted Infrastructure Charges Resolution (No. 1) 2019 to replace the Ipswich Adopted Infrastructure Charges Resolution (No. 2) 2018.

#### RECOMMENDATION

That the Interim Administrator of Ipswich City Council resolve:

A. That Council (Interim Administrator of Ipswich City Council) adopt the Adopted Infrastructure Charges Resolution as detailed in Attachment 2 - Proposed Adopted Infrastructure Charges Resolution of the Strategic Planning Manager's report

dated 30 May 2019 pursuant to s113 of the *Planning Act 2016* as the Ipswich Adopted Infrastructure Charges Resolution (No. 1) 2019.

B. That the Strategic Planning Manager be requested to attend to all relevant matters associated with giving effect to the Ipswich Adopted Infrastructure Charges Resolution (No. 1) 2019, including uploading the resolution on the Council website on 1 July 2019.