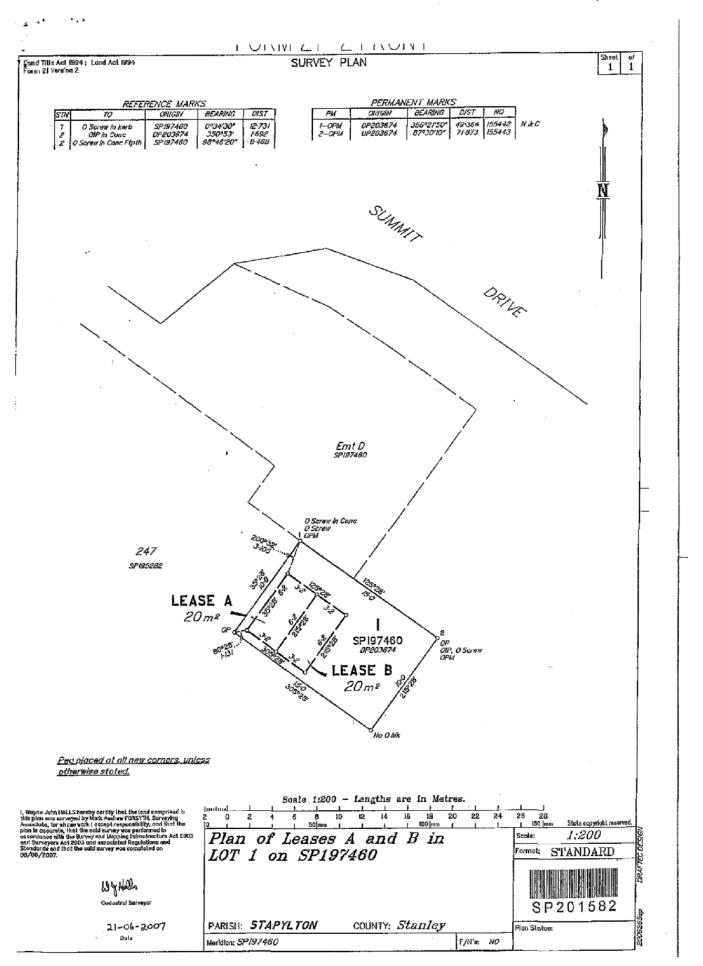

With reference to a report concerning a proposal from Vodafone Network Pty Limited (Vodafone) to surrender an existing lease with 3GIS Pty Ltd (3GIS) and enter into a new lease with Vodafone to accommodate the existing tower and equipment shelter over Council freehold land located at 61A Summit Drive, Springfield Lakes, described as part of Lot 1 on SP197460.

#### **RECOMMENDATION**

That the Interim Administrator of Ipswich City Council resolve:

- A. That Council (Interim Administrator of Ipswich City Council) accept the offer by Vodafone Network Pty Limited ("the Lessee") to surrender the leased interests for 3GIS Pty Ltd located at 61A Summit Drive, Springfield Lakes and described as part of Lot 1 on SP197460 ("the land").
- B. That pursuant to section 236(2) of the Local Government Regulation 2012 (the Regulation) the exception referred to in section 236(1)(c)(iii) of the Regulation applies to Council on the disposal of the lease interest located at 61 Summit Drive, Springfield Lakes and described as part of Lot 1 on SP197460, by way of a new lease arrangement between Council and Vodafone Network Pty Limited for telecommunication purposes on the basis of disposal for the following terms:
  - QA lease for a term of 10 years commencing 1 July 2019.
- C. That Council (Interim Administrator of Ipswich City Council) enter into a new lease with Vodafone Network Pty Limited for a 10 year term commencing on 1 July 2019 at a commencing annual rent of \$26,937.84 (plus GST) with an annual indexation of 5%.
- D. That the Chief Executive Officer be authorised to negotiate and finalise the terms of the surrender and proposed new lease arrangement as detailed in