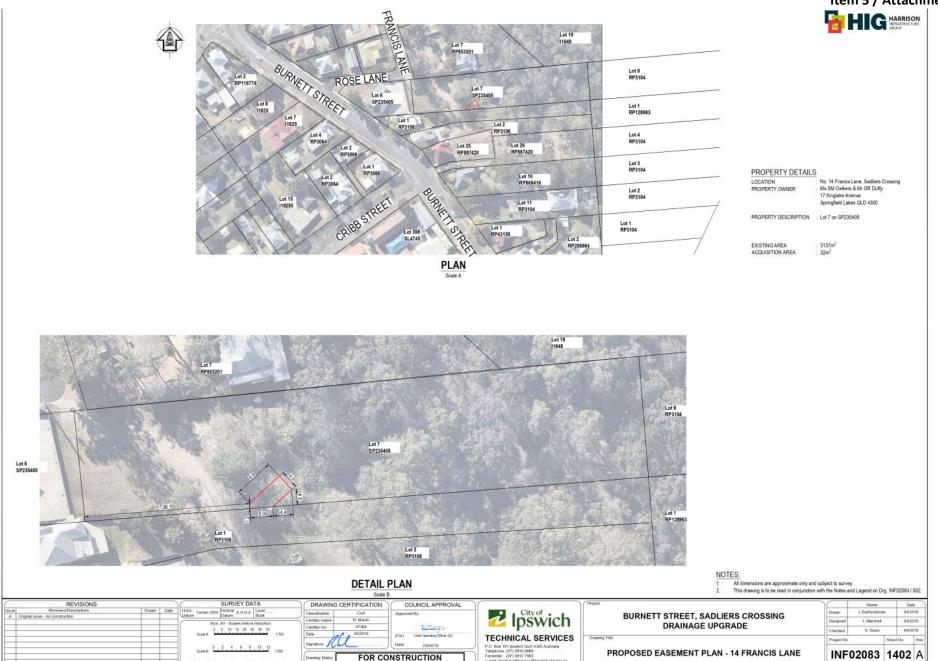

# 5. <u>ACQUISITION OF DRAINAGE EASEMENT FOR THE BURNETT STREET, SADLIERS CROSSING STORMWATER UPGRADE PROJECT</u>

With reference to a report concerning the acquisition of easements for drainage purposes for the Burnett Street, Sadliers Crossing Stormwater Upgrade Project (The "Project").

#### **RECOMMENDATION**

That the Interim Administrator of Ipswich City Council resolve:

- A. That Council (Interim Administrator of Ipswich City Council) having duly considered this report dated 29 May 2019, be of the opinion that the following properties (shown in Attachments 1-3) ('the land') require an easement for drainage purposes:
  - a. Part of Lot 7 on SP235405, 14 Francis Lane, Sadliers Crossing
  - b. Part of Lot 2 on RP3106, 26 Burnett Street, Sadliers Crossing