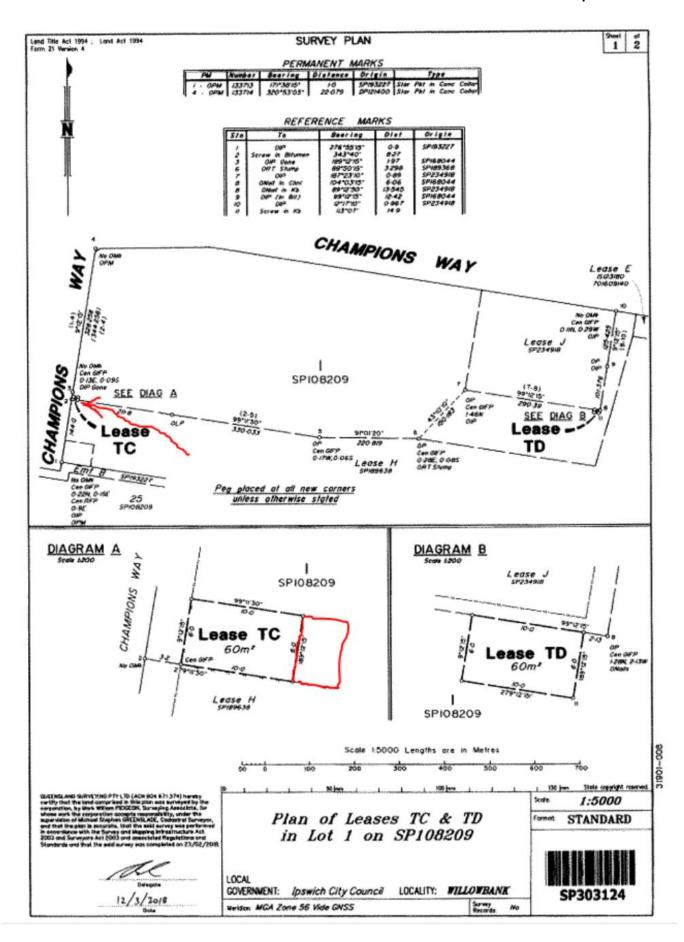

7. \*\*PROPOSED NEW LEASE FOR TELECOMMUNICATIONS PURPOSES TO OPTUS
MOBILE PTY LIMITED LOCATED AT 102 CHAMPIONS WAY, WILLOWBANK

With reference to a report concerning a proposal from Optus Mobile Pty Limited (Optus) for a new lease to accommodate the Optus equipment shelter over Council freehold land located at 102 Champions Way, Willowbank, described as part of Lot 1 on SP308694.

#### **RECOMMENDATION**

That the Interim Administrator of Ipswich City Council resolve:

- A. That pursuant to section 236(2) of the Local Government Regulation 2012 (the Regulation) the exception referred to in section 236(1)(c)(iii)and of the Regulation applies to Council on the disposal of the lease interest located at 102 Champions Way, Willowbank and described as part of Lot 1 on SP308694, by way of a new lease arrangement between Council and Optus Mobile Pty Limited for telecommunication purposes on the basis of disposal for the following terms:
  - 1. A lease for a term of 8 years commencing 1 July 2019.
- B. That Council (Interim Administrator of Ipswich City Council) enter into a new lease with Optus Mobile Pty Limited for an 8 year term commencing on 1 July 2019 at a commencing annual rent of \$12,000 plus GST with an annual indexation of 2.5%.
- C. That the Chief Executive Officer be authorised to negotiate and finalise the terms of the proposed new lease arrangement as detailed in Recommendations A and B of the report by the Property Officer dated 27 May 2019 and do any other acts necessary to implement Council's decision in accordance with section 13(3) of the Local Government Act 2009.