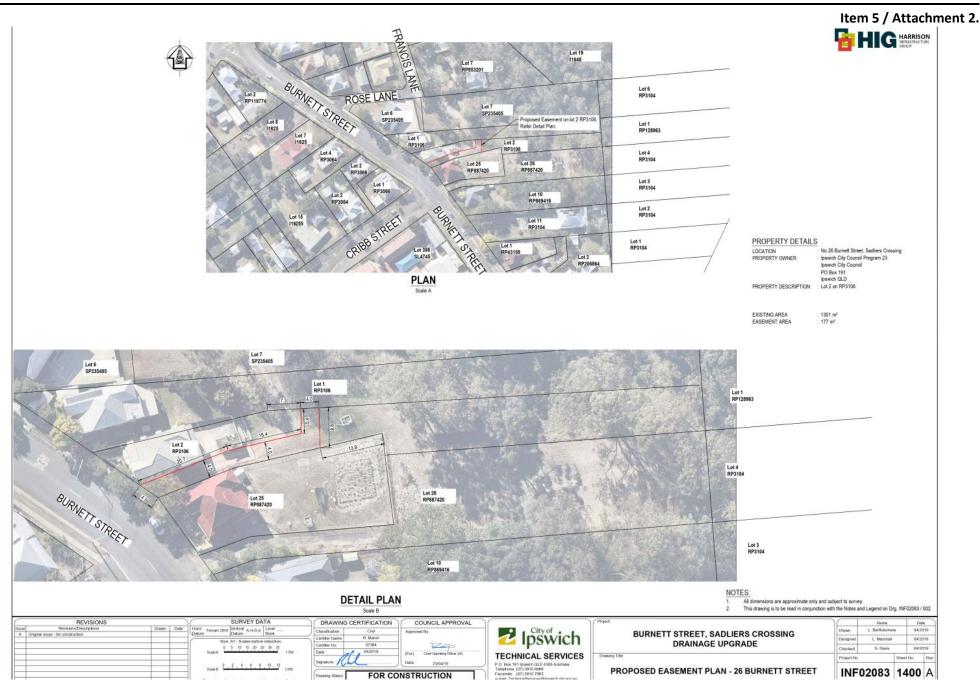

# 5. <u>ACQUISITION OF DRAINAGE EASEMENT FOR THE BURNETT STREET, SADLIERS CROSSING STORMWATER UPGRADE PROJECT</u>

With reference to a report concerning the acquisition of easements for drainage purposes for the Burnett Street, Sadliers Crossing Stormwater Upgrade Project (The "Project").

#### **RECOMMENDATION**

That the Interim Administrator of Ipswich City Council resolve:

- A. That Council (Interim Administrator of Ipswich City Council) having duly considered this report dated 29 May 2019, be of the opinion that the following properties (shown in Attachments 1-3) ('the land') require an easement for drainage purposes:
  - a. Part of Lot 7 on SP235405, 14 Francis Lane, Sadliers Crossing
  - b. Part of Lot 2 on RP3106, 26 Burnett Street, Sadliers Crossing

- c. Part of Lot 1 on RP3106, 27 Burnett Street, Sadliers Crossing
- B. That Council (Interim Administrator of Ipswich City Council) exercise its power as a "constructing authority" under the *Acquisition of Land Act 1967* and acquire the easements, (as described in Recommendation A of this report dated 29 May 2019) for drainage purposes.
- C. That the Chief Executive Officer be authorised to negotiate compensation and perform any other matters, arising out of the *Acquisition of Land Act 1967* or otherwise, and to do any other acts necessary to implement Council's decision to acquire this land in accordance with section 13(3) of the *Local Government Act 2009*.
- 6. SURRENDER AND GRANT OF LEASE FOR TELECOMMUNICATIONS PURPOSES FROM 3GIS PTY LTD TO VODAFONE NETWORK PTY LIMITED LOCATED AT 61A SUMMIT DRIVE, SPRINGFIELD LAKES