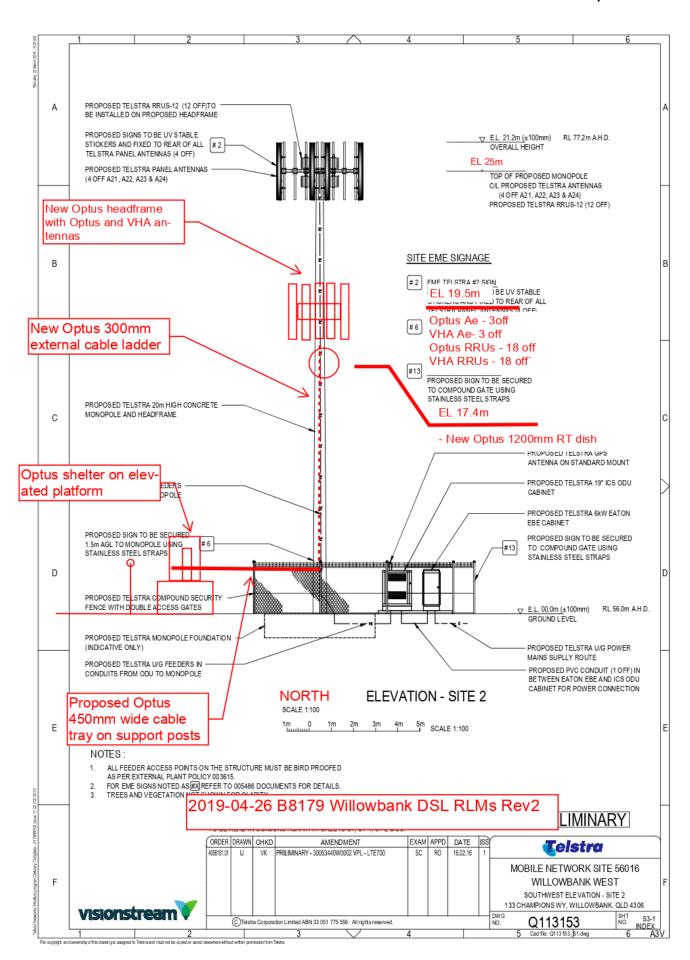

7. \*\*PROPOSED NEW LEASE FOR TELECOMMUNICATIONS PURPOSES TO OPTUS
MOBILE PTY LIMITED LOCATED AT 102 CHAMPIONS WAY, WILLOWBANK

With reference to a report concerning a proposal from Optus Mobile Pty Limited (Optus) for a new lease to accommodate the Optus equipment shelter over Council freehold land located at 102 Champions Way, Willowbank, described as part of Lot 1 on SP308694.

#### **RECOMMENDATION**

That the Interim Administrator of Ipswich City Council resolve:

- A. That pursuant to section 236(2) of the Local Government Regulation 2012 (the Regulation) the exception referred to in section 236(1)(c)(iii)and of the Regulation applies to Council on the disposal of the lease interest located at 102 Champions Way, Willowbank and described as part of Lot 1 on SP308694, by way of a new lease arrangement between Council and Optus Mobile Pty Limited for telecommunication purposes on the basis of disposal for the following terms:
  - 1. A lease for a term of 8 years commencing 1 July 2019.
- B. That Council (Interim Administrator of Ipswich City Council) enter into a new lease with Optus Mobile Pty Limited for an 8 year term commencing on 1 July 2019 at a commencing annual rent of \$12,000 plus GST with an annual indexation of 2.5%.
- C. That the Chief Executive Officer be authorised to negotiate and finalise the terms of the proposed new lease arrangement as detailed in Recommendations A and B of the report by the Property Officer dated 27 May 2019 and do any other acts necessary to implement Council's decision in accordance with section 13(3) of the Local Government Act 2009.