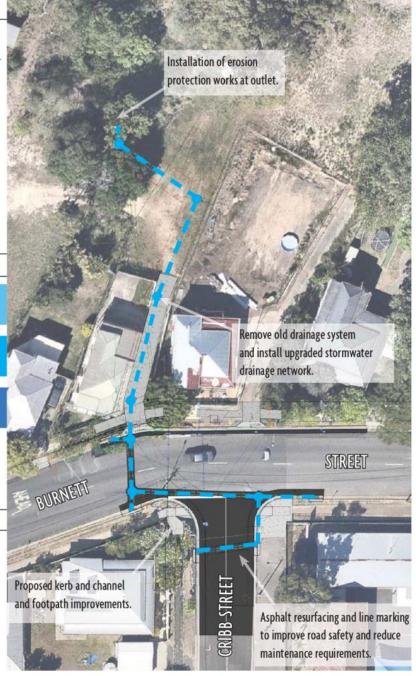

# 5. <u>ACQUISITION OF DRAINAGE EASEMENT FOR THE BURNETT STREET, SADLIERS CROSSING STORMWATER UPGRADE PROJECT</u>

With reference to a report concerning the acquisition of easements for drainage purposes for the Burnett Street, Sadliers Crossing Stormwater Upgrade Project (The "Project").

#### **RECOMMENDATION**

That the Interim Administrator of Ipswich City Council resolve:

- A. That Council (Interim Administrator of Ipswich City Council) having duly considered this report dated 29 May 2019, be of the opinion that the following properties (shown in Attachments 1-3) ('the land') require an easement for drainage purposes:
  - a. Part of Lot 7 on SP235405, 14 Francis Lane, Sadliers Crossing
  - b. Part of Lot 2 on RP3106, 26 Burnett Street, Sadliers Crossing

- c. Part of Lot 1 on RP3106, 27 Burnett Street, Sadliers Crossing
- B. That Council (Interim Administrator of Ipswich City Council) exercise its power as a "constructing authority" under the *Acquisition of Land Act 1967* and acquire the easements, (as described in Recommendation A of this report dated 29 May 2019) for drainage purposes.
- C. That the Chief Executive Officer be authorised to negotiate compensation and perform any other matters, arising out of the *Acquisition of Land Act 1967* or otherwise, and to do any other acts necessary to implement Council's decision to acquire this land in accordance with section 13(3) of the *Local Government Act 2009*.
- 6. SURRENDER AND GRANT OF LEASE FOR TELECOMMUNICATIONS PURPOSES FROM 3GIS PTY LTD TO VODAFONE NETWORK PTY LIMITED LOCATED AT 61A SUMMIT DRIVE, SPRINGFIELD LAKES