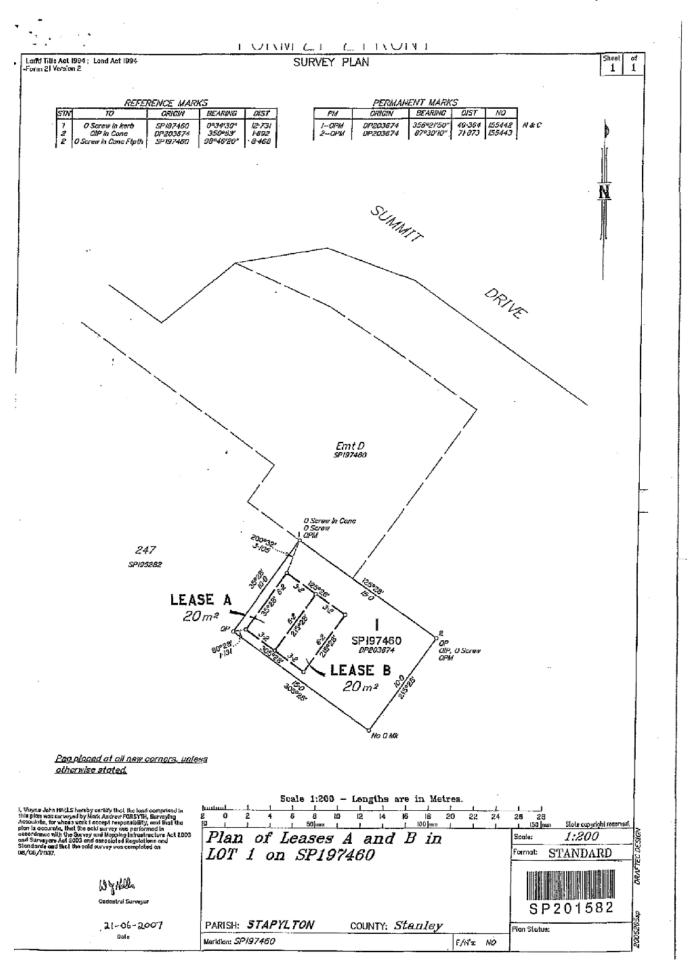

With reference to a report concerning a proposal from Vodafone Network Pty Limited (Vodafone) to surrender an existing lease with 3GIS Pty Ltd (3GIS) and enter into a new lease with Vodafone to accommodate the existing tower and equipment shelter over Council freehold land located at 61A Summit Drive, Springfield Lakes, described as part of Lot 1 on SP197460.

#### **RECOMMENDATION**

That the Interim Administrator of Ipswich City Council resolve:

- A. That Council (Interim Administrator of Ipswich City Council) accept the offer by Vodafone Network Pty Limited ("the Lessee") to surrender the leased interests for 3GIS Pty Ltd located at 61A Summit Drive, Springfield Lakes and described as part of Lot 1 on SP197460 ("the land").
- B. That pursuant to section 236(2) of the Local Government Regulation 2012 (the Regulation) the exception referred to in section 236(1)(c)(iii) of the Regulation applies to Council on the disposal of the lease interest located at 61 Summit Drive, Springfield Lakes and described as part of Lot 1 on SP197460, by way of a new lease arrangement between Council and Vodafone Network Pty Limited for telecommunication purposes on the basis of disposal for the following terms:
  - QA lease for a term of 10 years commencing 1 July 2019.
- C. That Council (Interim Administrator of Ipswich City Council) enter into a new lease with Vodafone Network Pty Limited for a 10 year term commencing on 1 July 2019 at a commencing annual rent of \$26,937.84 (plus GST) with an annual indexation of 5%.
- D. That the Chief Executive Officer be authorised to negotiate and finalise the terms of the surrender and proposed new lease arrangement as detailed in

Recommendations A, B and C of the report by the Property Officer dated 28 May 2019 and do any other acts necessary to implement Council's decision in accordance with section 13(3) of the *Local Government Act 2009*.