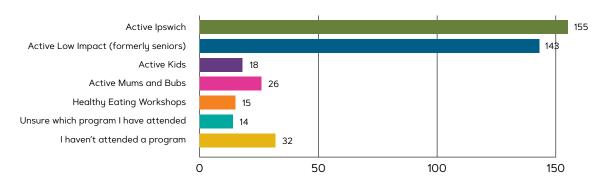

Programs that were identified within the survey under the Active and Healthy program suite included:

- Active Ipswich
- Active Low Impact
- Active Mums and Bubs
- Active Kids
- Healthy Eating workshops

- Active Ipswich
- Active Low Impact
- Active Mums and Bubs
- Active Kids
- Healthy Eating workshops
- The Active and Healthy app.

#### PARTICIPANT SATISFACTION WITH PROGRAM

1. What Active and Healthy Program/s have you attended in the past 12 months?

lpswich.qld.gov.au/activehealthy