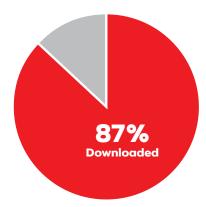

Key findings of the Active and Healthy Participants Survey included:

- 79% of participants identified improvements in physical health.
- 64% of participants identified improvements in mental health.
- 81% rated their satisfaction as '4' (out of 5) or higher with an overall average of 4.36 out of 5.
- 87% of participants have used the Active and Healthy app to book classes, with general feedback describing the app as easy to use and navigate.
- The most liked aspects of the program were that it is free, high satisfaction with the instructors, the activities are social and tailored to people's abilities, variety of options, and the activities/classes are fun.
- Areas identified for improvement include increased number of activities, reduced waitlists, larger venues and a wider variety of classes.

#### THE ACTIVE AND HEALTHY APP

# Feedback:

- easy to use
- easy to navigate
- can be a bit slow at times
- updated version is much easier to use.