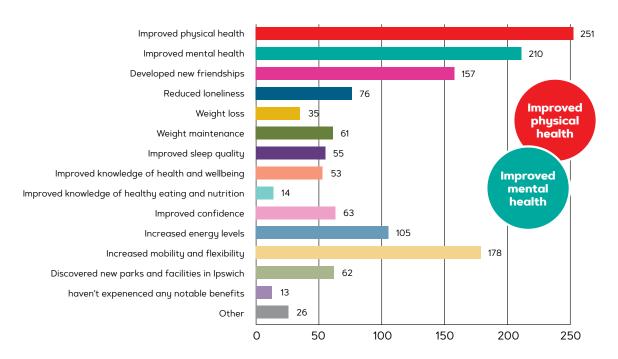

#### PERCEIVED BENEFITS FROM PARTICIPATION

2. What benefits have you experienced from participating in the Active and Healthy program?

#### **POSITIVE FEEDBACK**

- Activities are free/no cost
- Satisfaction with the activity instructor/trainer
- Activities are social/ allowed for new friendships to develop
- Enjoy getting exercise/ doing something for their health
- Participating in a specific activity/class in the Active and Healthy program suite
- Activities are tailored to people's ability
- The location/ time of the class is convenient
- Enjoy the variety on offer
- Activities/ classes are fun

Key findings of the Active and Healthy Participants Survey included:

- 79% of participants identified improvements in physical health.
- 64% of participants identified improvements in mental health.
- 81% rated their satisfaction as '4' (out of 5) or higher with an overall average of 4.36 out of 5.
- 87% of participants have used the Active and Healthy app to book classes, with general feedback describing the app as easy to use and navigate.
- The most liked aspects of the program were that it is free, high satisfaction with the instructors, the activities are social and tailored to people's abilities, variety of options, and the activities/classes are fun.
- Areas identified for improvement include increased number of activities, reduced waitlists, larger venues and a wider variety of classes.