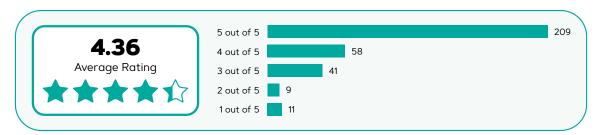

Key findings of the Active and Healthy Participants Survey included:

- 79% of participants identified improvements in physical health.
- 64% of participants identified improvements in mental health.
- 81% rated their satisfaction as '4' (out of 5) or higher with an overall average of 4.36 out of 5.
- 87% of participants have used the Active and Healthy app to book classes, with general feedback describing the app as easy to use and navigate.
- The most liked aspects of the program were that it is free, high satisfaction with the instructors, the activities are social and tailored to people's abilities, variety of options, and the activities/classes are fun.
- Areas identified for improvement include increased number of activities, reduced waitlists, larger venues and a wider variety of classes.

#### **COMMUNITY AND OTHER CONSULTATION**

The Active and Healthy Participant Survey received 328 completed surveys, an increase of 188 from 2023.

Formal annual consultation is undertaken with the community every December to help inform the programming of the Active and Healthy program. This provides the community with the opportunity to identify their 'likes' and 'dislikes' with the program, along with the opportunity to input suggestions for new classes, locations or timetable amendments. This process is helping to continue the success of the Active and Healthy program suite.