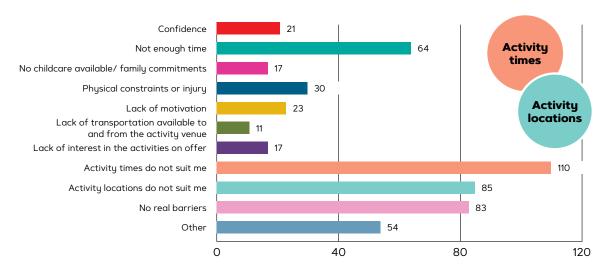

# PERCEIVED BARRIERS TO PARTICIPATION

3. What do you perceive as the biggest barriers to you participating more regularly in the Active and Healthy program?

Item 2 / Attachment 1

#### FEEDBACK FOR PROGRAM IMPROVEMENT

- Desire for more activities and frequency (i.e. aqua, pilates, aerobics and yoga classes)
- Reducing waitlists for classes
- Happy with the program as is
- More accessible times (i.e. before/after work, during the school holidays)
- Issues with the venue (i.e. more classes in Bundamba, larger capacity)
- More activities for people with disabilities
- A wider variety of classes (i.e. dance, cycling, pickle ball, mixed martial arts)